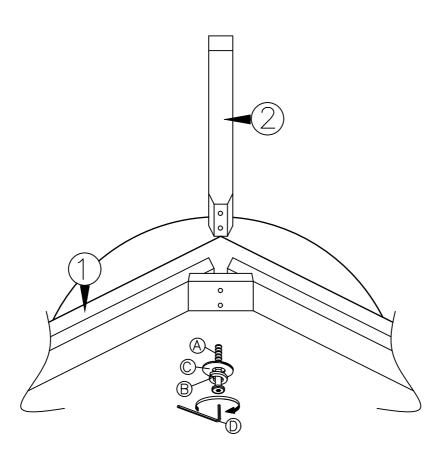

## Caution KEEP ALL PARTS OUT OF REACH OF CHILDREN.

| ITEM | HARDWARE LIST        | QTY |
|------|----------------------|-----|
| (A)  | JCBC SCREW M8 X 60MM | 8   |
| B    | SPRING WASHER 5/16"  | 8   |
| ©    | FLAT WASHER 5/16"    | 8   |
| 0    | ALLEN KEY M6         | 1   |

| ITEM | PART LIST | QTY |
|------|-----------|-----|
| 1    | BODY      | 1   |
| 2    | TABLE LEG | 4   |