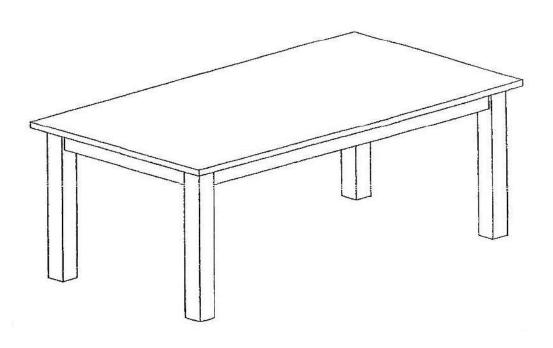

| ITEM | РНОТО | PART LIST | QTY   |
|------|-------|-----------|-------|
| 1    |       | TABLE TOP | 1 PC  |
| 2    |       | TABLE LEG | 4 PCS |