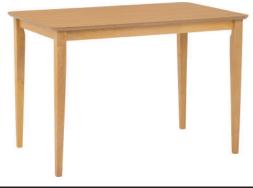

| ITEM | РНОТО | PART LIST | QTY   |
|------|-------|-----------|-------|
| 1    |       | TABLE TOP | 1 PC  |
| 2    |       | TABLE LEG | 4 PCS |