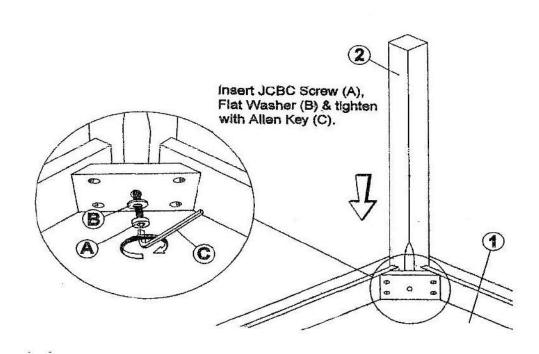

## CAUTION KEEP ALL THE PARTS OUT OF CHILDREN'S REACH.

| ИО  | РНОТО | HARDWARE LIST | QTY   |
|-----|-------|---------------|-------|
| A   |       | JCBC SCREW    | 8 PCS |
| B   | 0     | FLAT WASHER   | 8 PCS |
| (C) |       | ALLEN KEY     | 1 PC  |

| ITEM | РНОТО | PART LIST | QTY   |
|------|-------|-----------|-------|
| 1    |       | TABLE TOP | 1 PC  |
| 2    |       | TABLE LEG | 4 PCS |