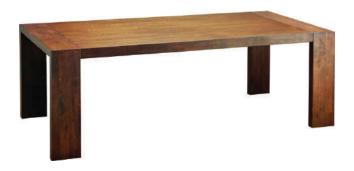

### nesthouz.com

Read the instructions carefully. Remove all the wrappings, staples and straps from the carton. Refer to the hardware and furniture part list for guidance. Make sure that you have all the parts before you start assembling. Place all the wooden furniture parts on a clean, flat and soft surface, such as a carpet or rubbermat to prevent scratches.