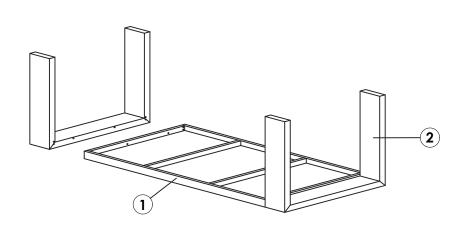

| ITEM | РНОТО | PARTS NAME | QTY |
|------|-------|------------|-----|
| 1)   |       | TABLE TOP  | 1   |
| 2    |       | TABLE LEG  | 2   |