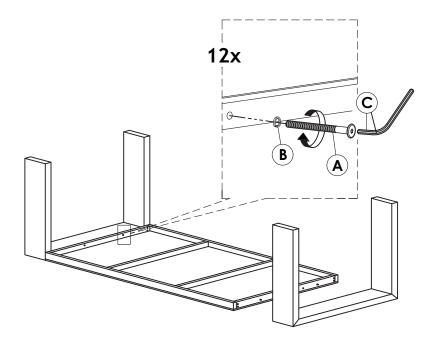

### CAUTION KEEP ALL THE PARTS OUT OF CHILDREN'S REACH.

| ITEM | РНОТО      | HAREWARE NAME QTY   |   |
|------|------------|---------------------|---|
| A    |            | HEX COMB 5/16" X 2  | 8 |
| B    | <b>(4)</b> | SPRING WASHER 5/16" | 8 |
| ©    |            | FLAT WASHER 5/16"   | 8 |
| (D)  | 2          | SPANNER             | 1 |