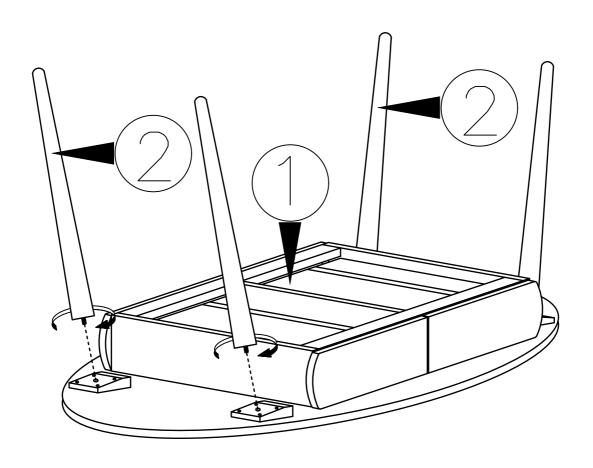

# Caution KEEP ALL PARTS OUT OF REACH OF CHILDREN.

| ITEM | PART LIST | QTY |
|------|-----------|-----|
| 1    | BODY      | 1   |
| 2    | TABLE LEG | 4   |