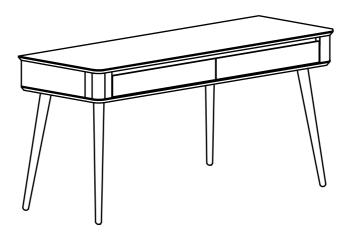

## **DOVER**

## nesthouz.com

Read the instruction carefully. Remove all the wrapping material, staples and straps from the carton. Refer to the hardware and furniture part list for guidance. Be sure that you have all the parts before you start assembling. Place all the wooden furniture part on a clean and flat soft surface, such as carpet or rubbermat to prevent from scratches.