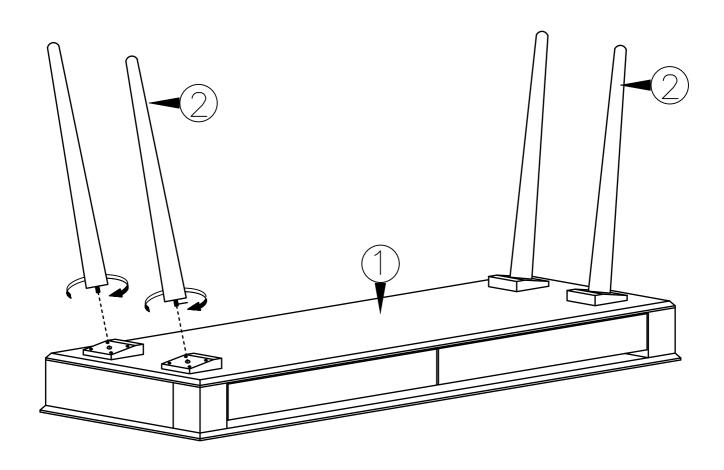

# Caution KEEP ALL PARTS OUT OF REACH OF CHILDREN.

| ITEM | PART LIST | QTY |
|------|-----------|-----|
| 1    | BODY      | 1   |
| 2    | TABLE LEG | 4   |