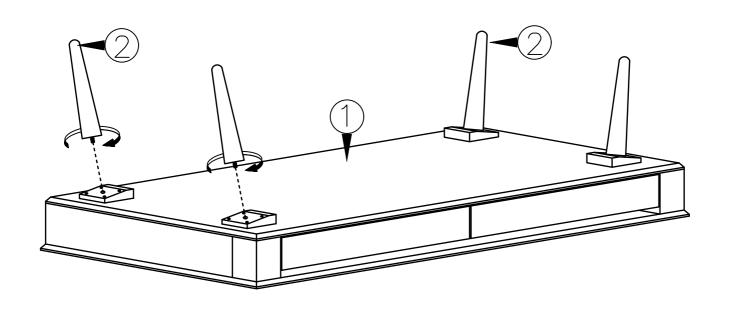

# Caution KEEP ALL PARTS OUT OF REACH OF CHILDREN.

| ITEM | PART LIST | QTY |
|------|-----------|-----|
| 1    | BODY      | 1   |
| 2    | TABLE LEG | 4   |