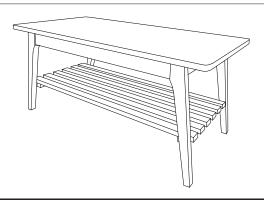

-------------------------------------|----------------------|-----|
| A    |                                     | JCBB SCREW M8 x 70MM | 8   |
| B    |                                     | SPRING WASHER 5/16"  | 8   |
| C    |                                     | FLAT WASHER 5/16"    | 8   |
| D    |                                     | M5 ALLEN KEY SHORT   | 1   |
| E    | <i><aaaaaa< i=""> (†)</aaaaaa<></i> | CSK SCREW M4 X 38MM  | 4   |

| ITEM | РНОТО | PARTS NAME        | QTY |
|------|-------|-------------------|-----|
| 1    |       | TABLE TOP         | 1   |
| 2    | •     | TABLE LEG - RIGHT | 2   |
| 3    |       | TABLE LEG - LEFT  | 2   |
| 4    |       | ROUND STRETCHER   | 2   |
| 5    |       | SHELF             | 1   |

# **HARPER**

### **CODING**

- 134114 - 134115



ISO 9001:2015 Reg. No. 000435-1-MY-1-QMS

## LUOOMa.com