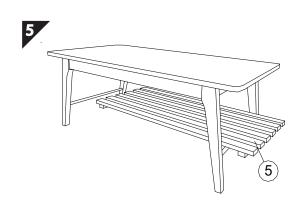

| ITEM | РНОТО | PARTS NAME        | QTY |
|------|-------|-------------------|-----|
| 1    |       | TABLE TOP         | 1   |
| 2    | •     | TABLE LEG - RIGHT | 2   |
| 3    |       | TABLE LEG - LEFT  | 2   |
| 4    |       | ROUND STRETCHER   | 2   |
| 5    |       | SHELF             | 1   |