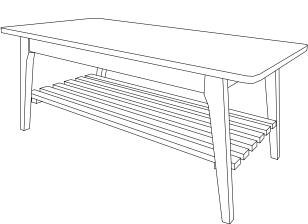

| ITEM | РНОТО | PARTS NAME        | QTY |
|------|-------|-------------------|-----|
| 1    |       | TABLE TOP         | 1   |
| 2    | •     | TABLE LEG - RIGHT | 2   |
| 3    |       | TABLE LEG - LEFT  | 2   |
| 4    |       | ROUND STRETCHER   | 2   |
| 5    |       | SHELF             | 1   |