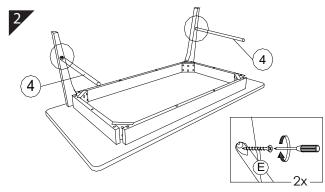

#### **CAUTIONS:**

KEEP ALL THE PARTS OUT OF CHILDREN'S REACH.

| ITEM | РНОТО                               | HARDWARE NAME        | QTY |
|------|-------------------------------------|----------------------|-----|
| A    |                                     | JCBB SCREW M8 x 70MM | 8   |
| B    |                                     | SPRING WASHER 5/16"  | 8   |
| C    |                                     | FLAT WASHER 5/16"    | 8   |
| D    |                                     | M5 ALLEN KEY SHORT   | 1   |
| E    | <i><aaaaaa< i=""> (†)</aaaaaa<></i> | CSK SCREW M4 X 38MM  | 4   |

| ITEM | РНОТО | PARTS NAME        | QTY |
|------|-------|-------------------|-----|
| 1    |       | TABLE TOP         | 1   |
| 2    | •     | TABLE LEG - RIGHT | 2   |
| 3    |       | TABLE LEG - LEFT  | 2   |
| 4    |       | ROUND STRETCHER   | 2   |
| 5    |       | SHELF             | 1   |