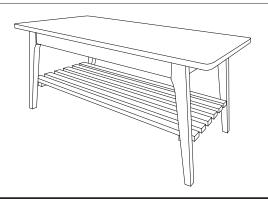

## LUOOMa.com

Read the instructions carefully. Remove all the wrappings, staples and straps from the carton. Refer to the hardware and furniture part list for guidance. Make sure that you have all the parts before you start assembling. Place all the wooden furniture parts on a clean, flat and soft surface, such as a carpet or rubbermat to prevent scratches.