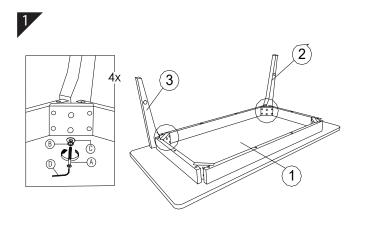

#### **CAUTIONS:**

KEEP ALL THE PARTS OUT OF CHILDREN'S REACH.

| ITEM | РНОТО                               | HARDWARE NAME        | QTY |
|------|-------------------------------------|----------------------|-----|
| A    |                                     | JCBB SCREW M8 x 70MM | 8   |
| B    |                                     | SPRING WASHER 5/16"  | 8   |
| C    |                                     | FLAT WASHER 5/16"    | 8   |
| D    |                                     | M5 ALLEN KEY SHORT   | 1   |
| E    | <i><aaaaaa< i=""> (†)</aaaaaa<></i> | CSK SCREW M4 X 38MM  | 4   |

| ITEM | РНОТО | PARTS NAME        | QTY |
|------|-------|-------------------|-----|
| 1    |       | TABLE TOP         | 1   |
| 2    | •     | TABLE LEG - RIGHT | 2   |
| 3    |       | TABLE LEG - LEFT  | 2   |
| 4    |       | ROUND STRETCHER   | 2   |
| 5    |       | SHELF             | 1   |