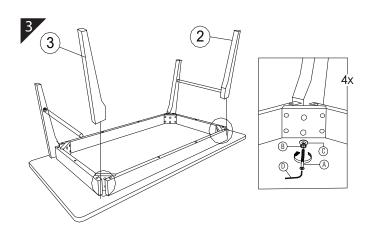

#### **CAUTIONS:**

KEEP ALL THE PARTS OUT OF CHILDREN'S REACH.

| ITEM | РНОТО                               | HARDWARE NAME        | QTY |
|------|-------------------------------------|----------------------|-----|
| A    |                                     | JCBB SCREW M8 x 70MM | 8   |
| B    |                                     | SPRING WASHER 5/16"  | 8   |
| C    |                                     | FLAT WASHER 5/16"    | 8   |
| D    |                                     | M5 ALLEN KEY SHORT   | 1   |
| E    | <i><aaaaaa< i=""> (†)</aaaaaa<></i> | CSK SCREW M4 X 38MM  | 4   |

| ITEM | РНОТО | PARTS NAME        | QTY |
|------|-------|-------------------|-----|
| 1    |       | TABLE TOP         | 1   |
| 2    | •     | TABLE LEG - RIGHT | 2   |
| 3    |       | TABLE LEG - LEFT  | 2   |
| 4    |       | ROUND STRETCHER   | 2   |
| 5    |       | SHELF             | 1   |