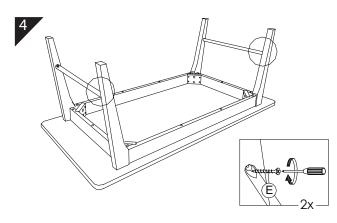

#### **CAUTIONS:**

KEEP ALL THE PARTS OUT OF CHILDREN'S REACH.

| ITEM | РНОТО                               | HARDWARE NAME        | QTY |
|------|-------------------------------------|----------------------|-----|
| A    |                                     | JCBB SCREW M8 x 70MM | 8   |
| B    |                                     | SPRING WASHER 5/16"  | 8   |
| C    |                                     | FLAT WASHER 5/16"    | 8   |
| D    |                                     | M5 ALLEN KEY SHORT   | 1   |
| E    | <i><aaaaaa< i=""> (†)</aaaaaa<></i> | CSK SCREW M4 X 38MM  | 4   |

| ITEM | РНОТО | PARTS NAME        | QTY |
|------|-------|-------------------|-----|
| 1    |       | TABLE TOP         | 1   |
| 2    | •     | TABLE LEG - RIGHT | 2   |
| 3    |       | TABLE LEG - LEFT  | 2   |
| 4    |       | ROUND STRETCHER   | 2   |
| 5    |       | SHELF             | 1   |