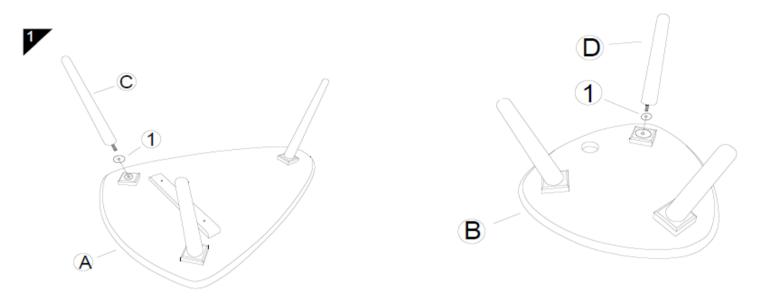

#### **CAUTION**

KEEP ALL THE PARTS OUT OF REACH OF CHILDREN.

| ITEM | РНОТО | HAREWARE NAME    | QTY |
|------|-------|------------------|-----|
| 1    | 0     | PVC PLATE HOLDER | 6   |

| ITEM | РНОТО | PARTS NAME        | QTY |
|------|-------|-------------------|-----|
| Α    | (m)   | TABLE TOP (BIG)   | 1   |
| В    | (B)   | TABLE TOP (SMALL) | 1   |
| С    |       | LEG(BIG)          | 3   |
| D    |       | LEG (SMALL)       | 3   |