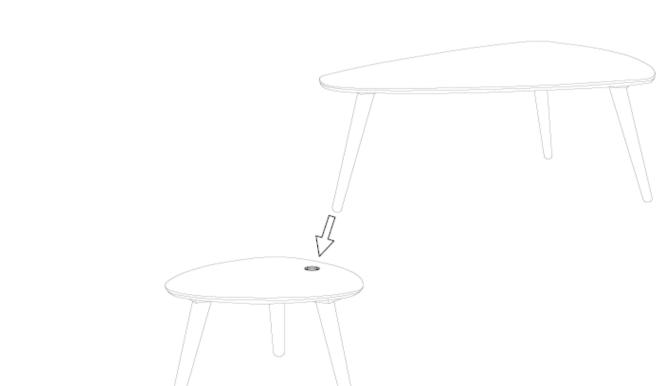

#### **CAUTION**

KEEP ALL THE PARTS OUT OF REACH OF CHILDREN.

| ITEM | РНОТО | HAREWARE NAME    | QTY |
|------|-------|------------------|-----|
| 1    | 0     | PVC PLATE HOLDER | 6   |

| ITEM | РНОТО | PARTS NAME        | QTY |
|------|-------|-------------------|-----|
| Α    | (m)   | TABLE TOP (BIG)   | 1   |
| В    | (B)   | TABLE TOP (SMALL) | 1   |
| С    |       | LEG(BIG)          | 3   |
| D    |       | LEG (SMALL)       | 3   |