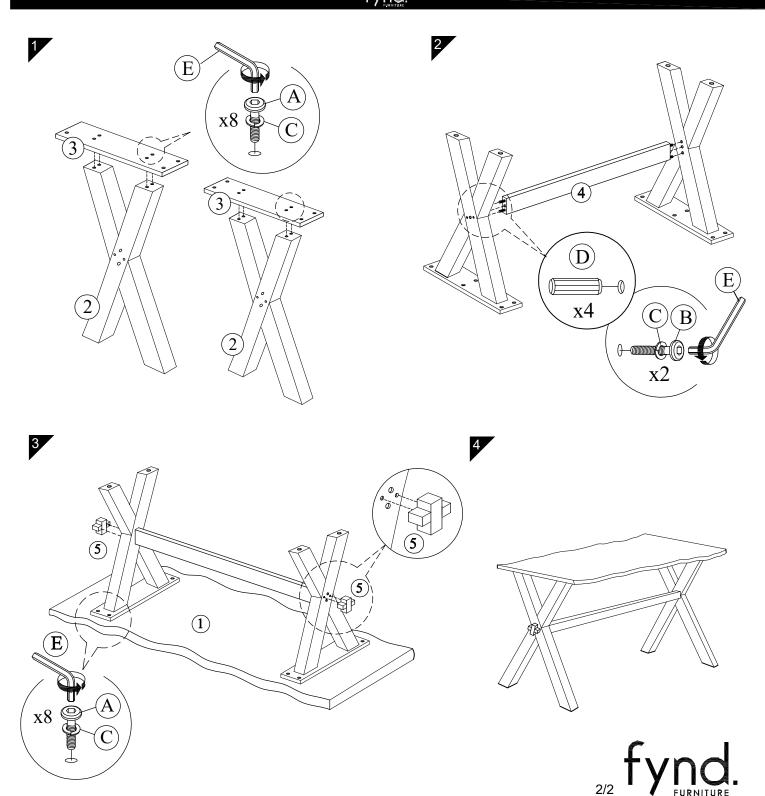

## fynd

material, staples and straps from the carton. Refer to the hardware and furniture part list for guidance. Be sure that you have all the parts before you start assembling. Place all the wooden furniture part on a clean and at soft surface, such as carpet or rubbermat to prevent from scratches.

## CAUTION KEEP ALL THE PARTS OUT OF REACH OF CHILDREN.

| ITEM | HARDWARE LIST        | QTY |
|------|----------------------|-----|
| A    | JCBC M6 x 35mm       | 16  |
| B    | JCBC M6 x 60mm       | 2   |
| ©    | 1/4" Spring Washer   | 18  |
| D    | Wood Dowel M8 x 35mm | 4   |
| E    | Allen Key M4 x 65mm  | 1   |

| ITEM | PART LIST      |   |
|------|----------------|---|
| 1    | Table Top      | 1 |
| 2    | Table Leg      | 2 |
| 3    | Mounting Plate | 2 |
| 4    | Cross Bar      | 1 |
| (5)  | Stopper        | 2 |