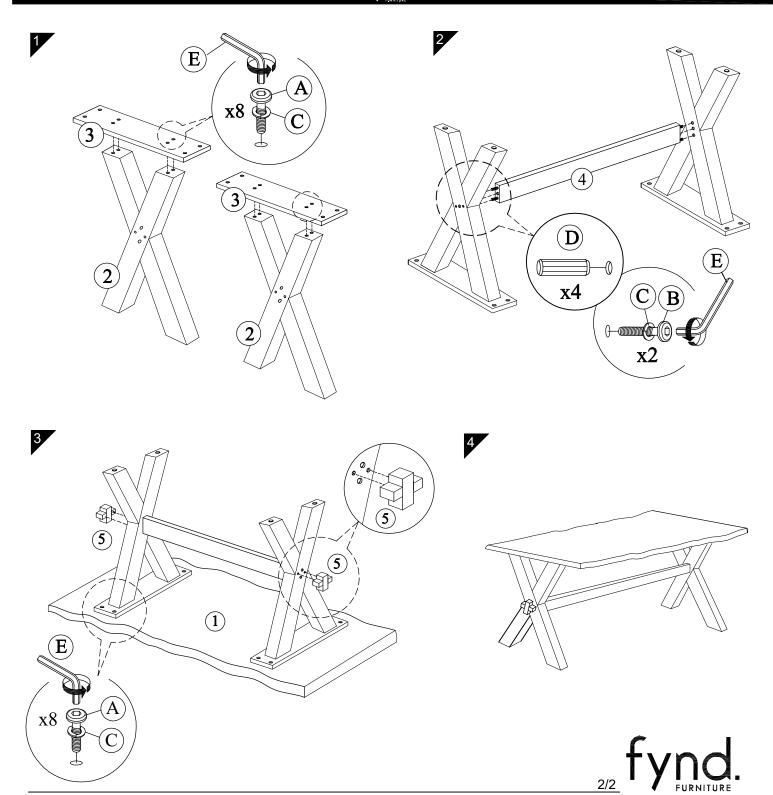

## CAUTION KEEP ALL THE PARTS OUT OF REACH OF CHILDREN.

| ITEM | HARDWARE LIST        | QTY |
|------|----------------------|-----|
| A    | JCBC M6 x 35mm       | 16  |
| B    | JCBC M6 x 60mm       | 2   |
| ©    | 1/4" Spring Washer   | 18  |
| D    | Wood Dowel M8 x 35mm | 4   |
| E    | Allen Key M4 x 65mm  | 1   |

| ITEM | PART LIST      |   |
|------|----------------|---|
| 1    | Table Top      | 1 |
| 2    | Table Leg      | 2 |
| 3    | Mounting Plate | 2 |
| 4    | Cross Bar      | 1 |
| (5)  | Stopper        | 2 |