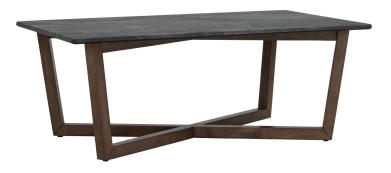

| ITEM | РНОТО | PARTS NAME | QTY |
|------|-------|------------|-----|
| 1    |       | Table Top  | 1   |
| 2    |       | Table Base | 2   |

**CODING** - 134108

ISO 9001:2015 Reg. No. 000435-1-MY-1-OMS