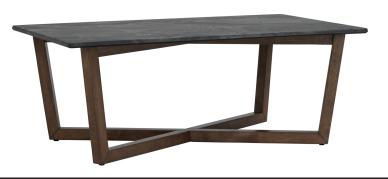

| ITEM | РНОТО | PARTS NAME | QTY |
|------|-------|------------|-----|
| 1    |       | Table Top  | 1   |
| 2    |       | Table Base | 2   |

**CODING** - 134108

ISO 9001:2015 Reg. No. 000435-1-MY-1-OMS