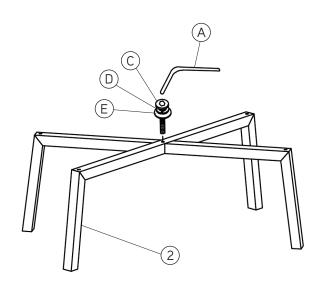

CAUTION
KEEP ALL THE PARTS OUT OF CHILDREN'S REACH.

| ITEM | РНОТО    | HAREWARE NAME  | QTY |
|------|----------|----------------|-----|
| A    |          | ALLEN KEY M5   | 1   |
| B    |          | JCBB M8 X 70MM | 4   |
| (C)  |          | JCBB M8 X 35MM | 1   |
| (D)  | <b>©</b> | SPRING WASHER  | 1   |
| E    | 0        | FLAT WASHER    | 1   |
| F    | <b>O</b> | ADJUSTER       | 4   |

| ITEM | РНОТО | PARTS NAME | QTY |
|------|-------|------------|-----|
| 1    |       | Table Top  | 1   |
| 2    |       | Table Base | 2   |

**CODING** - 134108

ISO 9001:2015 Reg. No. 000435-1-MY-1-OMS