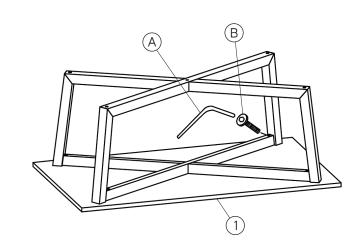

CAUTION
KEEP ALL THE PARTS OUT OF CHILDREN'S REACH.

| ITEM | РНОТО    | HAREWARE NAME  | QTY |
|------|----------|----------------|-----|
| A    |          | ALLEN KEY M5   | 1   |
| B    |          | JCBB M8 X 70MM | 4   |
| (C)  |          | JCBB M8 X 35MM | 1   |
| (D)  | <b>©</b> | SPRING WASHER  | 1   |
| E    | 0        | FLAT WASHER    | 1   |
| F    | <b>O</b> | ADJUSTER       | 4   |

| ITEM | РНОТО | PARTS NAME | QTY |
|------|-------|------------|-----|
| 1    |       | Table Top  | 1   |
| 2    |       | Table Base | 2   |

**CODING** - 134108

ISO 9001:2015 Reg. No. 000435-1-MY-1-OMS