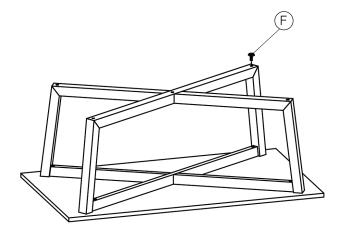

CAUTION
KEEP ALL THE PARTS OUT OF CHILDREN'S REACH.

| ITEM | РНОТО    | HAREWARE NAME  | QTY |
|------|----------|----------------|-----|
| A    |          | ALLEN KEY M5   | 1   |
| B    |          | JCBB M8 X 70MM | 4   |
| (C)  |          | JCBB M8 X 35MM | 1   |
| (D)  | <b>©</b> | SPRING WASHER  | 1   |
| E    | 0        | FLAT WASHER    | 1   |
| F    | <b>O</b> | ADJUSTER       | 4   |