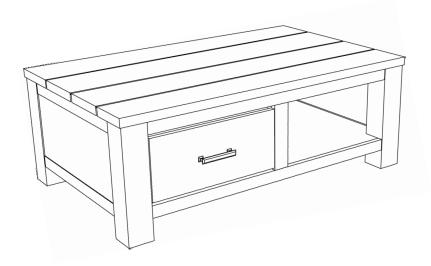

REMARK: HARDWARE FIXED INSIDE DRAWER

| ITEM | РНОТО | PARTS NAME   | QTY |
|------|-------|--------------|-----|
| 1    |       | Coffee Table | 1   |