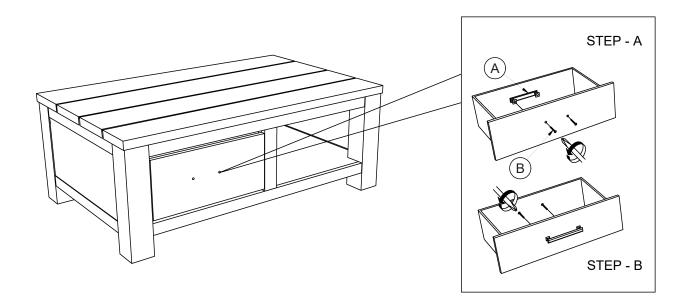

CAUTION KEEP ALL THE PARTS OUT OF CHILDREN'S REACH.

| ITEM | РНОТО | HARDWARE NAME                    | QT Y |
|------|-------|----------------------------------|------|
| A    |       | Pan Head Screw<br>5/25" x 1 1/2" | 4    |
| B    |       | Handle 5 7/8" x 7/8"x 1 2/16"    | 2    |

REMARK: HARDWARE FIXED INSIDE DRAWER

| ITEM | РНОТО | PARTS NAME   | QTY |
|------|-------|--------------|-----|
| 1    |       | Coffee Table | 1   |