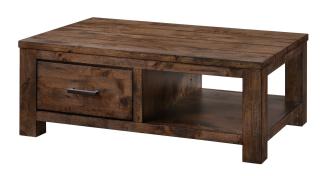

REMARK: HARDWARE FIXED INSIDE DRAWER

| ITEM | РНОТО | PARTS NAME   | QTY |
|------|-------|--------------|-----|
| 1    |       | Coffee Table | 1   |