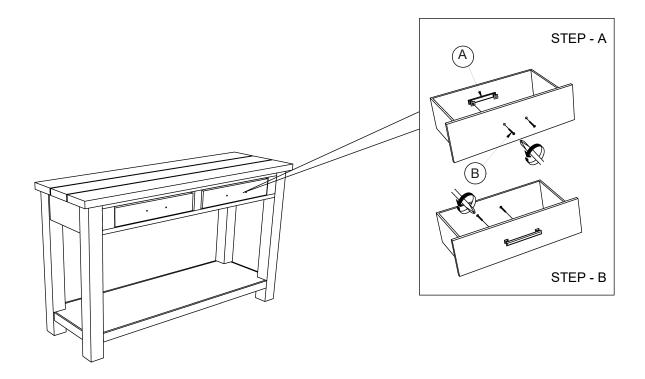

CAUTION KEEP ALL THE PARTS OUT OF CHILDREN'S REACH.

| ITEM | РНОТО | HAREWARE NAME                    | QT Y |
|------|-------|----------------------------------|------|
| A    |       | Pan Head Screw<br>5/25" x 1 1/2" | 1    |
| B    |       | Handle 5 7/8" x 7/8"x 1 2/16"    | 1    |

| ITEM | РНОТО | PARTS NAME    | QTY |
|------|-------|---------------|-----|
| 1    |       | Console Table | 1   |

REMARK: HARDWARE FIXED INSIDE DRAWER