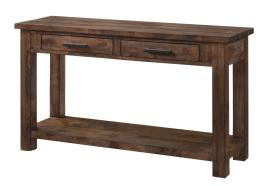

| ITEM | РНОТО | PARTS NAME    | QTY |
|------|-------|---------------|-----|
| 1    |       | Console Table | 1   |

REMARK: HARDWARE FIXED INSIDE DRAWER