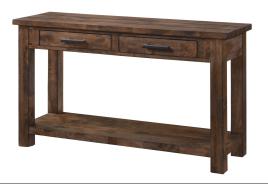

| ITEM | РНОТО | PARTS NAME    | QTY |
|------|-------|---------------|-----|
| 1    |       | Console Table | 1   |

REMARK: HARDWARE FIXED INSIDE DRAWER