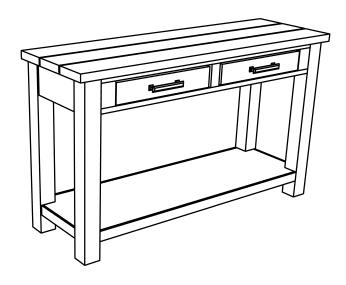

| ITEM | РНОТО | PARTS NAME    | QTY |
|------|-------|---------------|-----|
| 1    |       | Console Table | 1   |

REMARK: HARDWARE FIXED INSIDE DRAWER