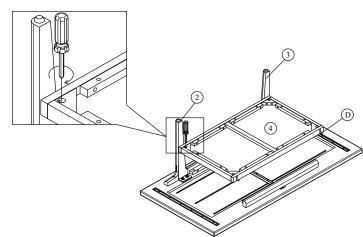

CAUTION
KEEP ALL THE PARTS OUT OF CHILDREN'S REACH.

| ITEM | РНОТО | HAREWARE NAME              | QTY |
|------|-------|----------------------------|-----|
| A    |       | Bolts(M6x20)               | 8   |
| B    | 0     | Flat washers<br>(Ø8/Ø18mm) | 8   |
| C    |       | Allen key 4mm              | 1   |
| D    |       | Wooden pegs<br>(Ø10x30)    | 4   |

| ITEM | РНОТО | PARTS NAME | QTY |
|------|-------|------------|-----|
| 1    |       | Table top  | 1   |
| 2    |       | Left legs  | 2   |
| 3    |       | Right legs | 2   |
| 4    |       | Sheft      | 1   |