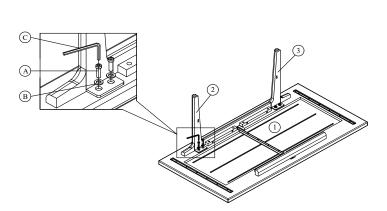

CAUTION
KEEP ALL THE PARTS OUT OF CHILDREN'S REACH.

| ITEM | РНОТО | HAREWARE NAME              | QTY |
|------|-------|----------------------------|-----|
| A    |       | Bolts(M6x20)               | 8   |
| B    | 0     | Flat washers<br>(Ø8/Ø18mm) | 8   |
| C    |       | Allen key 4mm              | 1   |
| D    |       | Wooden pegs<br>(Ø10x30)    | 4   |

| ITEM | РНОТО | PARTS NAME | QTY |
|------|-------|------------|-----|
| 1    |       | Table top  | 1   |
| 2    |       | Left legs  | 2   |
| 3    |       | Right legs | 2   |
| 4    |       | Sheft      | 1   |