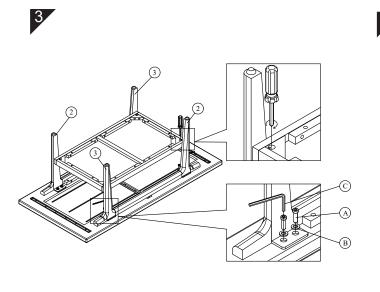

CAUTION
KEEP ALL THE PARTS OUT OF CHILDREN'S REACH.

| ITEM | РНОТО | HAREWARE NAME              | QTY |
|------|-------|----------------------------|-----|
| A    |       | Bolts(M6x20)               | 8   |
| B    | 0     | Flat washers<br>(Ø8/Ø18mm) | 8   |
| C    |       | Allen key 4mm              | 1   |
| D    |       | Wooden pegs<br>(Ø10x30)    | 4   |

| ITEM | РНОТО | PARTS NAME | QTY |
|------|-------|------------|-----|
| 1    |       | Table top  | 1   |
| 2    |       | Left legs  | 2   |
| 3    |       | Right legs | 2   |
| 4    |       | Sheft      | 1   |