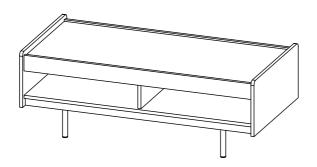

### nuhoom.com

Read the instructions carefully. Remove all the wrappings, staples and straps from the carton. Refer to the hardware and furniture part list for guidance. Make sure that you have all the parts before you start assembling. Place all the wooden furniture parts on a clean, flat and soft surface, such as a carpet or rubbermat to prevent scratches.