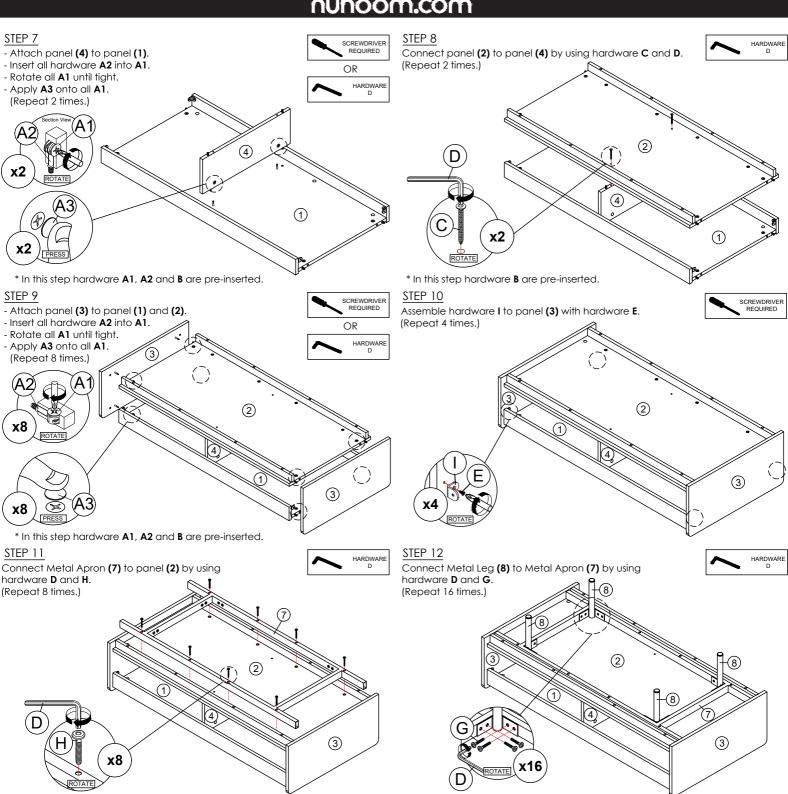

SCREWDRIVER REQUIRED

STEP 4

(Repeat 4 times.)

(Repeat 8 times.)

(Repeat 6 times.)

(6)

В

- Insert hardware A2 onto panel (5)

- Insert hardware B onto panel (6).

SCREWDRIVER REQUIRED





\* Ensure the arrows on hardware A1 point towards mounting positions.

- Assemble hardware I to panel (5) with hardware E.

\* Ensure the arrows on hardware A1 point towards mounting positions.



- Insert hardware A1 onto panel (4). (Repeat 2 times.)
- Insert hardware A2 onto panel (3). (Repeat 8 times.)
- (Repeat 4 times.)





\* In this step hardware A1, A2 and B are pre-inserted.

x6 SCREWDRIVER REQUIRED Attach panel (6) to panel (2) by using hardware F. (Repeat 8 times.) **(6)** \* In this step hardware **B** are pre-inserted.

# **DENVER** \_\_\_

#### CODING

- 134094



ISO 9001:2015