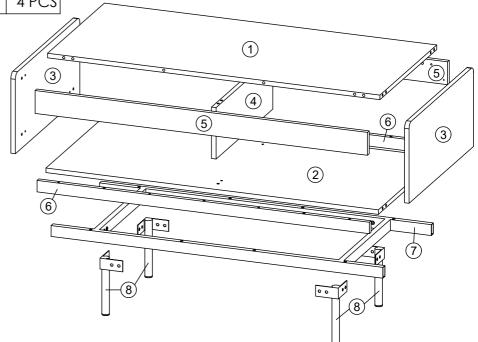

|   | QTY          |       |
|---|--------------|-------|
| 1 | TOP PANEL    | 1 PC  |
| 2 | BOTTOM PANEL | 1 PC  |
| 3 | SIDE PANEL   | 2 PCS |
| 4 | CENTER PANEL | 1 PC  |
| 5 | MIDDLE PANEL | 2 PCS |
| 6 | BONE PANEL   | 2 PCS |
| 7 | METAL APRON  | 1 PC  |
| 8 | METAL LEG    | 4 PCS |