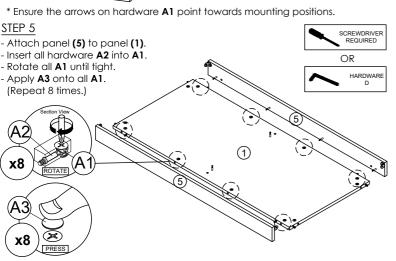

(6)

В

- Insert hardware A2 onto panel (5)

- Insert hardware B onto panel (6).

SCREWDRIVER REQUIRED

\* Ensure the arrows on hardware A1 point towards mounting positions.

- Assemble hardware I to panel (5) with hardware E.