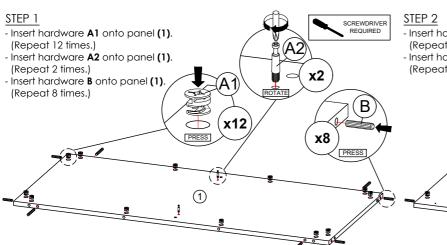

\* Ensure the arrows on hardware A1 point towards mounting positions.

- Insert hardware A1 onto panel (4). (Repeat 2 times.)
- Insert hardware A2 onto panel (3). (Repeat 8 times.)
- (Repeat 4 times.)

\* In this step hardware A1, A2 and B are pre-inserted.