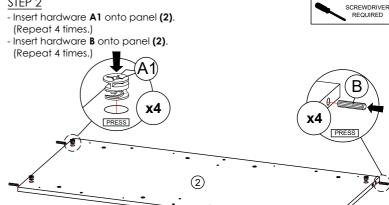

\* Ensure the arrows on hardware A1 point towards mounting positions.

- Insert hardware A1 onto panel (4). (Repeat 2 times.)
- Insert hardware A2 onto panel (3). (Repeat 8 times.)
- (Repeat 4 times.)

\* In this step hardware A1, A2 and B are pre-inserted.