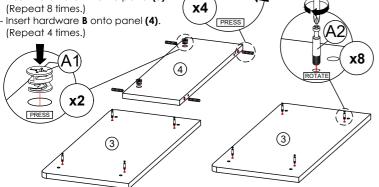

\* Ensure the arrows on hardware A1 point towards mounting positions.

- Insert hardware A1 onto panel (4). (Repeat 2 times.)
- Insert hardware A2 onto panel (3). (Repeat 8 times.)
- (Repeat 4 times.)

\* In this step hardware A1, A2 and B are pre-inserted.