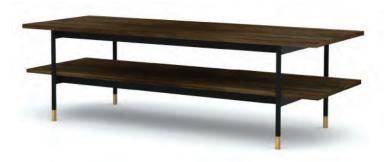

nd soft surface, such as a carpet or rubbermat to prevent scratches.

CAUTION
KEEP ALL THE PARTS OUT OF CHILDREN'S REACH.

| ITEM     | РНОТО | HAREWARE NAME             | QTY |
|----------|-------|---------------------------|-----|
| A        |       | Allen key 4mm             | 1   |
| B        |       | Bolts (M8x20)             | 16  |
| <u>C</u> |       | Bolts (M6x15)             | 20  |
| (D)      | 0     | Lock washers<br>(Ø10xØ14) | 36  |
| E        | 0     | Flat washers (Ø8xØ18)     | 36  |

| ITEM | РНОТО       | PARTS NAME | QTY |
|------|-------------|------------|-----|
| 1    |             | Table Top  | 1   |
| 2    |             | Shelf      | 1   |
| 3    |             | Leg        | 2   |
| 4    | <i>\$</i> / | Frame      | 2   |

## **HAMILTON**

**CODING** - 134065



ISO 9001:2015 Reg. No. 000435-1-MY-1-OMS

## fyndfurniture.com





Step 2: