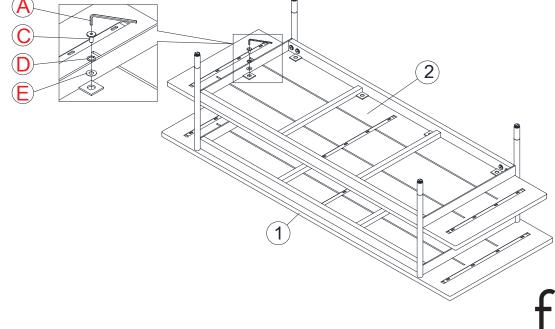

## fyndfurniture.com

Step 2:

CAUTION
KEEP ALL THE PARTS OUT OF CHILDREN'S REACH.

| ITEM     | РНОТО | HAREWARE NAME             | QTY |
|----------|-------|---------------------------|-----|
| A        |       | Allen key 4mm             | 1   |
| B        |       | Bolts (M8x20)             | 16  |
| <u>C</u> |       | Bolts (M6x15)             | 20  |
| (D)      | 0     | Lock washers<br>(Ø10xØ14) | 36  |
| E        | 0     | Flat washers (Ø8xØ18)     | 36  |

| ITEM | РНОТО       | PARTS NAME | QTY |
|------|-------------|------------|-----|
| 1    |             | Table Top  | 1   |
| 2    |             | Shelf      | 1   |
| 3    |             | Leg        | 2   |
| 4    | <i>\$</i> / | Frame      | 2   |