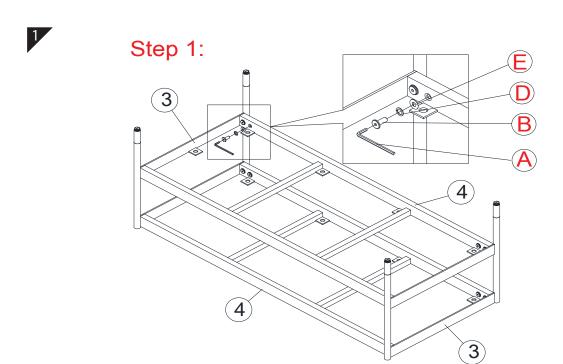

## fyndfurniture.com

Read the instructions carefully. Remove all the wrappings, staples and straps from the carton. Refer to the hardware and furniture part list for guidance. Make sure that you have all the parts before you start assembling. Place all the wooden furniture parts on a clean, flat and soft surface, such as a carpet or rubbermat to prevent scratches.

CAUTION
KEEP ALL THE PARTS OUT OF CHILDREN'S REACH.

| ITEM     | РНОТО | HAREWARE NAME             | QTY |
|----------|-------|---------------------------|-----|
| A        |       | Allen key 4mm             | 1   |
| B        |       | Bolts (M8x20)             | 16  |
| <u>C</u> |       | Bolts (M6x15)             | 20  |
| (D)      | 0     | Lock washers<br>(Ø10xØ14) | 36  |
| E        | 0     | Flat washers (Ø8xØ18)     | 36  |

| ITEM | РНОТО       | PARTS NAME | QTY |
|------|-------------|------------|-----|
| 1    |             | Table Top  | 1   |
| 2    |             | Shelf      | 1   |
| 3    |             | Leg        | 2   |
| 4    | <i>\$</i> / | Frame      | 2   |