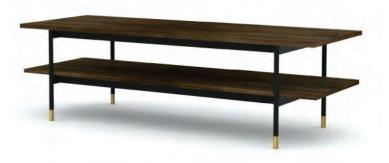

## **HAMILTON**

CODING - 134065



ISO 9001:2015

## fyndfurniture.com

Read the instructions carefully. Remove all the wrappings, staples and straps from the carton. Refer to the hardware and furniture part list for guidance. Make sure that you have all the parts before you start assembling. Place all the wooden furniture parts on a clean, flat and soft surface, such as a carpet or rubbermat to prevent scratches.

CAUTION
KEEP ALL THE PARTS OUT OF CHILDREN'S REACH.

| ITEM     | РНОТО | HAREWARE NAME             | QTY |
|----------|-------|---------------------------|-----|
| A        |       | Allen key 4mm             | 1   |
| B        |       | Bolts (M8x20)             | 16  |
| <u>C</u> |       | Bolts (M6x15)             | 20  |
| (D)      | 0     | Lock washers<br>(Ø10xØ14) | 36  |
| E        | 0     | Flat washe