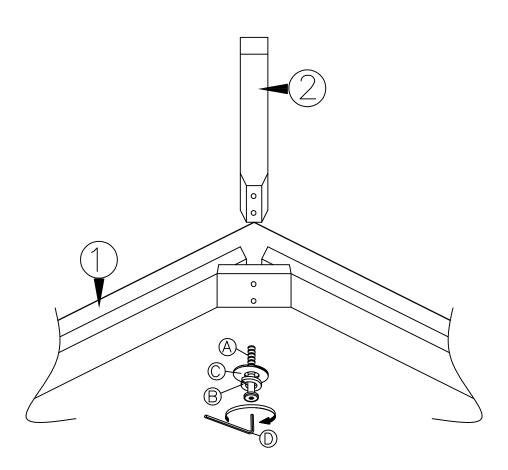

CAUTION
KEEP ALL THE PARTS OUT OF CHILDREN'S REACH.

| NO  | РНОТО | HARDWARE NAME        | QTY |
|-----|-------|----------------------|-----|
| A   |       | JCBC SCREW M6 X 60MM | 8   |
| B   | 0     | SPRING WASHER 5/16"  | 8   |
| (C) | 0     | FLAT WASHER 5/16"    | 8   |
| D   |       | ALLEN KEY M5         | 1   |

| ITEM | РНОТО | PART NAME | QTY |
|------|-------|-----------|-----|
| 1    |       | Table Top | 1   |
| 2    |       | Table Leg | 4   |