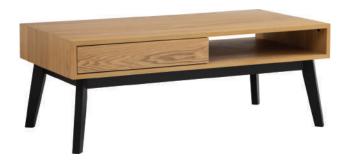

| ITEM | РНОТО | PART NAME | QTY |
|------|-------|-----------|-----|
| 1    |       | Table Top | 1   |
| 2    |       | Table Leg | 4   |