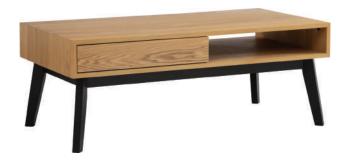

| ITEM | РНОТО | PART NAME | QTY |
|------|-------|-----------|-----|
| 1    |       | Table Top | 1   |
| 2    |       | Table Leg | 4   |