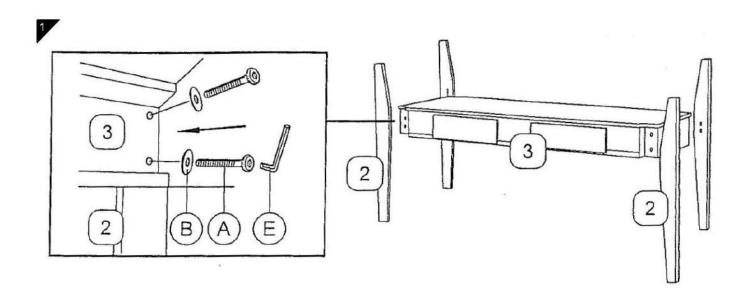

## nesthouz.com

Read the instructions carefully. Remove all the wrappings, staples and straps from the carton. Refer to the hardware and furniture part list for guidance. Make sure that you have all the parts before you start assembling. Place all the wooden furniture parts on a clean, flat and soft surface, such as a carpet or rubbermat to prevent scratches.

CAUTION
KEEP ALL THE PARTS OUT OF CHILDREN'S REACH.

| ИО  | РНОТО     | HAREWARE NAME         | QTY  |
|-----|-----------|-----------------------|------|
| (A) |           | JCBC SCREW M6 X 35MM  | 8PCS |
| B   | 0         | FLAT WASHER           | 8PCS |
| (C) | A TURBURA | CSK SCREW M4 X 32MM   | 4PCS |
| (D) |           | WOOD DOWEL M10 X 30MM | 4PCS |
| E   |           | ALLEN KEY             | 1PC  |

| ІТЕМ | РНОТО | PARTS NAME   | QTY  |
|------|-------|--------------|------|
| 1    |       | TABLE TOP    | 1PC  |
| 2    |       | TABLE LEG    | 4PCS |
| 3    |       | CENTER PANEL | 1PC  |

**CODING** - 134045