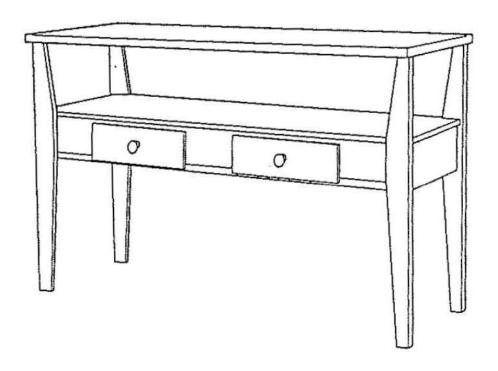

| ІТЕМ | РНОТО | PARTS NAME   | QTY  |
|------|-------|--------------|------|
| 1    |       | TABLE TOP    | 1PC  |
| 2    |       | TABLE LEG    | 4PCS |
| 3    |       | CENTER PANEL | 1PC  |

**CODING** - 134045