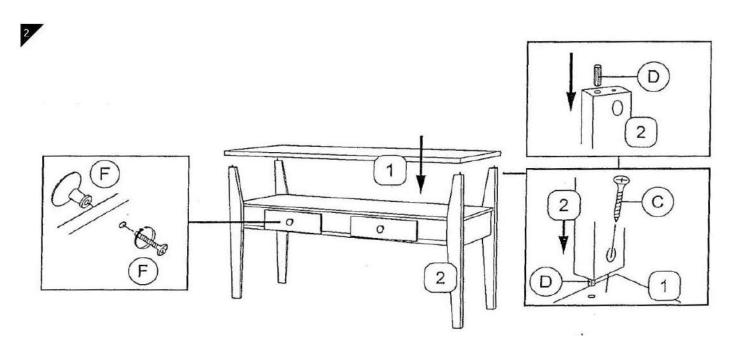

## nesthouz.com

Read the instructions carefully. Remove all the wrappings, staples and straps from the carton. Refer to the hardware and furniture part list for guidance. Make sure that you have all the parts before you start assembling. Place all the wooden furniture parts on a clean, flat and soft surface, such as a carpet or rubbermat to prevent scratches.

CAUTION
KEEP ALL THE PARTS OUT OF CHILDREN'S REACH.

| ИО  | РНОТО     | HAREWARE NAME         | QTY  |
|-----|-----------|-----------------------|------|
| (A) |           | JCBC SCREW M6 X 35MM  | 8PCS |
| B   | 0         | FLAT WASHER           | 8PCS |
| (C) | A TURBURA | CSK SCREW M4 X 32MM   | 4PCS |
| (D) |           | WOOD DOWEL M10 X 30MM | 4PCS |
| E   |           | ALLEN KEY             | 1PC  |

| ІТЕМ | РНОТО | PARTS NAME   | QTY  |
|------|-------|--------------|------|
| 1    |       | TABLE TOP    | 1PC  |
| 2    |       | TABLE LEG    | 4PCS |
| 3    |       | CENTER PANEL | 1PC  |

**CODING** - 134045