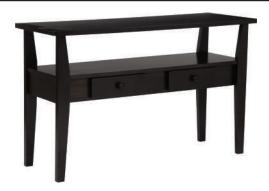

| ІТЕМ | РНОТО | PARTS NAME   | QTY  |
|------|-------|--------------|------|
| 1    |       | TABLE TOP    | 1PC  |
| 2    |       | TABLE LEG    | 4PCS |
| 3    |       | CENTER PANEL | 1PC  |

**CODING** - 134045