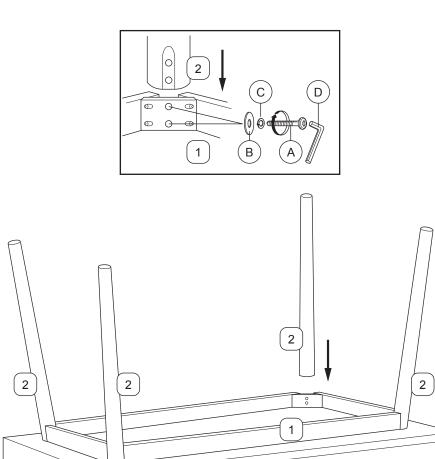

### nesthouz.com

Read the instructions carefully. Remove all the wrappings, staples and straps from the carton. Refer to the hardware and furniture part list for guidance. Make sure that you have all the parts before you start assembling. Place all the wooden furniture parts on a clean, flat and soft surface, such as a carpet or rubbermat to prevent scratches.

CAUTION
KEEP ALL THE PARTS OUT OF CHILDREN'S REACH.

| NO  | РНОТО | HARDWARE NAME        | QTY |
|-----|-------|----------------------|-----|
| A   |       | JCBC Screw M6 x 60mm | 8   |
| B   | 0     | Flat Washer M6       | 8   |
| (C) | 0     | Spring Washer M6     | 8   |
| (D) |       | M4 Allen Key         | 1   |

| ITEM | РНОТО | PART NAME | QTY |
|------|-------|-----------|-----|
| 1    |       | Table Top | 1   |
| 2    |       | Table Leg | 4   |