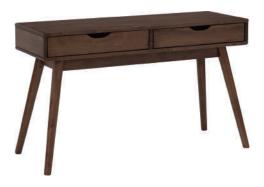

taples and straps from the carton. Refer to the hardware and furniture part list for guidance. Make sure that you have all the parts before you start assembling. Place all the wooden furniture parts on a clean, flat and soft surface, such as a carpet or rubbermat to prevent scratches.

CAUTION
KEEP ALL THE PARTS OUT OF CHILDREN'S REACH.

| NO  | РНОТО | HARDWARE NAME        | QTY |
|-----|-------|----------------------|-----|
| A   |       | JCBC Screw M6 x 60mm | 8   |
| B   | 0     | Flat Washer M6       | 8   |
| (C) | 0     | Spring Washer M6     | 8   |
| (D) |       | M4 Allen Key         | 1   |

| ITEM | РНОТО | PART NAME | QTY |
|------|-------|-----------|-----|
| 1    |       | Table Top | 1   |
| 2    |       | Table Leg | 4   |

# **LAMAR**

### **CODING**

- 134044 - 134052



ISO 9001:2015 Reg. No. 000435-1-MY-1-QMS

## nesthouz.com