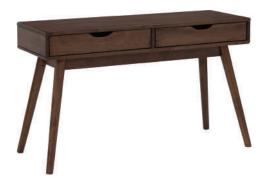

#### CODING

- 134044
- 134052



ISO 9001:2015

### nesthouz.com

Read the instructions carefully. Remove all the wrappings, staples and straps from the carton. Refer to the hardware and furniture part list for guidance. Make sure that you have all the parts before you start assembling. Place all the wooden furniture parts on a clean, flat and soft surface, such as a carpet or rubbermat to prevent scratches.

CAUTION
KEEP ALL THE PARTS OUT OF CHILDREN'S REACH.

| NO  | РНОТО | HARDWARE NAME        | QTY |
|-----|-------|----------------------|-----|
| A   |       | JCBC Screw M6 x 60mm | 8   |
| B   | 0     | Flat Washer M6       | 8   |
| (C) | 0     | Spring Washer M6     | 8   |
| (D) |       | M4 Allen Key         | 1   |

| ITEM | РНОТО | PART NAME | QTY |
|------|-------|-----------|-----|
| 1    |       | Table T