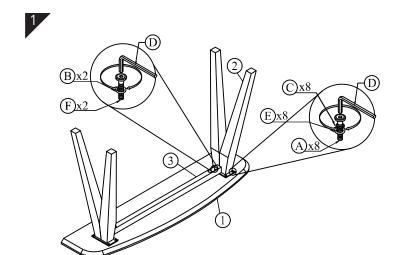

#### **CAUTION** KEEP ALL THE PARTS OUT REACH OF CHILDREN

| ITEM |         | HARDWARE NAME       | QTY |
|------|---------|---------------------|-----|
| A    |         | Bolts M6x25         | 8   |
| (B)  | 0       | Washers M6 x 19     | 10  |
| (C)  | <u></u> | Lock washer M6 x 11 | 8   |
| (D)  |         | Allen key K4        | 1   |
| F    |         | Bolts M6x45         | 2   |

| ITEM |   | PART NAME | QTY |
|------|---|-----------|-----|
| 1    |   | Тор       | 1   |
| 2    | M | Foot      | 2   |
| 3    |   | Suport    | 1   |