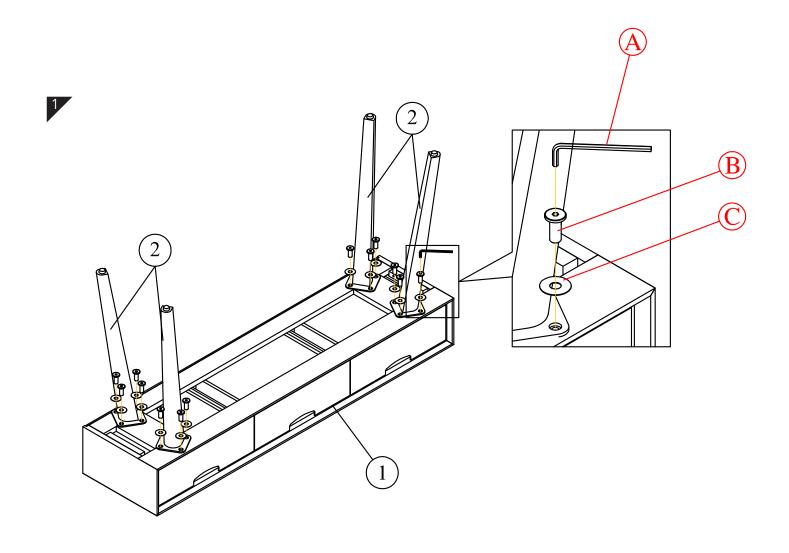

### CAUTION KEEP ALL THE PARTS OUT REACH OF CHILDREN

| ITEM | РНОТО | HARDWARE NAME            | QTY |
|------|-------|--------------------------|-----|
| (A)  |       | Allen key 4mm            | 1   |
| B    |       | Bolts (M6x20)            | 16  |
| 0    | 0     | Flat washers<br>(Ø8xØ18) | 16  |

| ITEM | РНОТО | PARTS NAME | SPARE QTY |
|------|-------|------------|-----------|
| 1    |       | Main body  | 1         |
| 2    | Ţ     | Leg        | 4         |