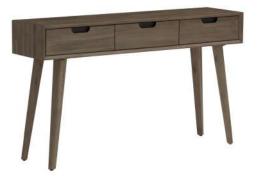

| ITEM | РНОТО | PARTS NAME | SPARE QTY |
|------|-------|------------|-----------|
| 1    |       | Main body  | 1         |
| 2    | Ţ     | Leg        | 4         |