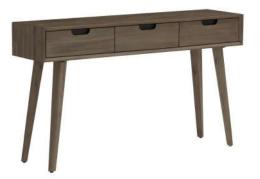

| ITEM | РНОТО | PARTS NAME | SPARE QTY |
|------|-------|------------|-----------|
| 1    |       | Main body  | 1         |
| 2    | Ţ     | Leg        | 4         |