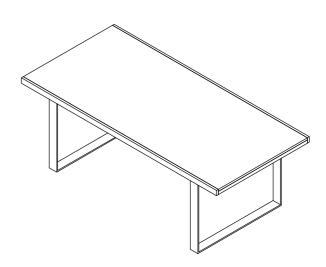

| ITEM | РНОТО | PARTS NAME | QTY |
|------|-------|------------|-----|
| 1    |       | Table top  | 1   |
| 2    |       | Metal leg  | 2   |

ASSEMBLY GUIDE

CODING -134029

ISO 9001:2015 Rog. No. 000435-1-MY-1-QMS