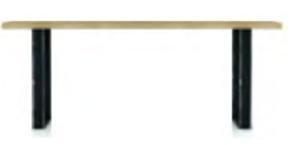

| ITEM | РНОТО | PARTS NAME | QTY |
|------|-------|------------|-----|
| 1    |       | Table top  | 1   |
| 2    |       | Metal leg  | 2   |

ASSEMBLY GUIDE

CODING -134029

ISO 9001:2015 Rog. No. 000435-1-MY-1-QMS