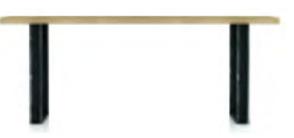

| ITEM | РНОТО | PARTS NAME | QTY |
|------|-------|------------|-----|
| 1    |       | Table top  | 1   |
| 2    |       | Metal leg  | 2   |

ASSEMBLY GUIDE

CODING -134029

ISO 9001:2015 Rog. No. 000435-1-MY-1-QMS