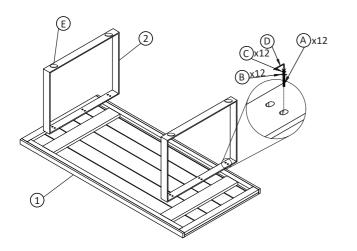

CAUTION
KEEP ALL THE PARTS OUT OF CHILDREN'S REACH

| ITEM | PHOTO    | HARDWARENAME       | QTY |
|------|----------|--------------------|-----|
| A    |          | Bolts M6x20        | 12  |
| B    | 0        | W ashers M 6 x 19  | 12  |
| (C)  | <b>O</b> | Lockwasher M6 x 11 | 12  |
| (D)  |          | A llen key K4      | 1   |
| E    |          | Felt               | 4   |

| ITEM | РНОТО | PARTS NAME | QTY |
|------|-------|------------|-----|
| 1    |       | Table top  | 1   |
| 2    |       | Metal leg  | 2   |

ASSEMBLY GUIDE

CODING -134029

ISO 9001:2015 Rog. No. 000435-1-MY-1-QMS