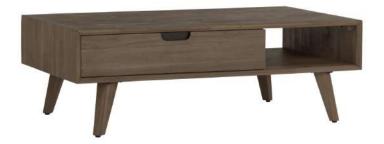

### fynd.

Read the instruction carefully. Remove all the wrapping material. Staples and straps from the carton. Refer to the hardware and furniture part list for guidance. Be sure that you have all the parts before you start assembling. Place all the wooden furniture part on a clean and flat soft surface, such as carpet or rubbermat to prevent from scratches