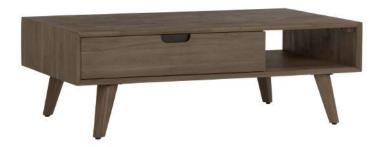

### fynd.

Read the instruction carefully. Remove all the wrapping material. Staples and straps from the carton. Refer to the hardware and furniture part list for guidance. Be sure that you have all the parts before you start assembling. Place all the wooden furniture part on a clean and flat soft surface, such as carpet or rubbermat to prevent from scratches