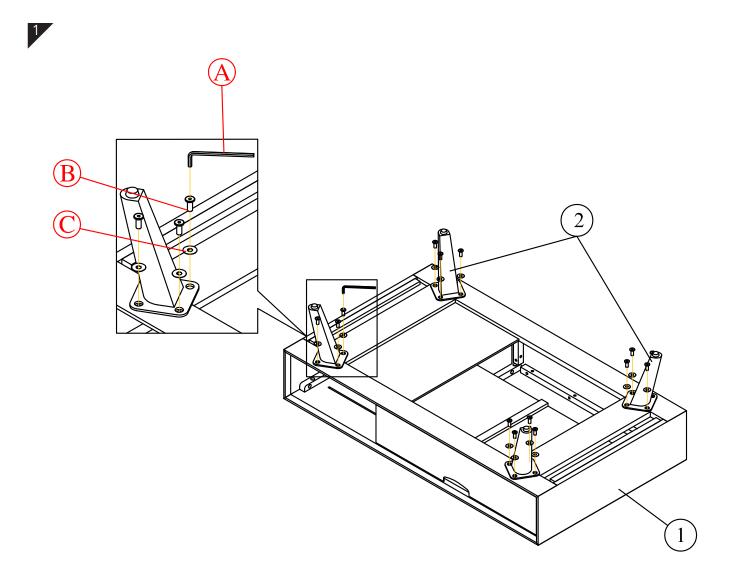

#### **CAUTION** KEEP ALL THE PARTS OUT REACH OF CHILDREN

| ITEM | РНОТО | HARDWARE NAME            | QTY |
|------|-------|--------------------------|-----|
| (A)  |       | Allen key 4mm            | 1   |
| B    |       | Bolts (M6x20)            | 16  |
| 0    | 0     | Flat washers<br>(Ø8xØ18) | 16  |

| ITEM | РНОТО | PARTS NAME | SPARE QTY |
|------|-------|------------|-----------|
| 1    |       | Main body  | 1         |
| 2    | •     | Leg        | 4         |