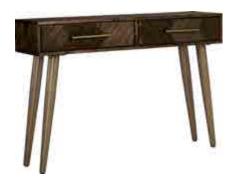

| ITEM | РНОТО | PARTS NAME | QTY |
|------|-------|------------|-----|
| 1    |       | MAIN BODY  | 1   |
| 2    |       | LEG        | 4   |

CODING -134011

ISO 9001:2015 Reg. No. 000435-1-MY-1-QMS