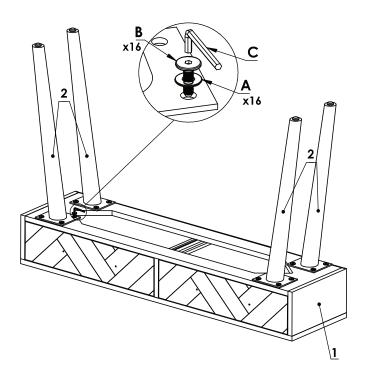

## **CAUTION** KEEP ALL THE PARTS OUT REACH OF CHILDREN

| ITEM | РНОТО | HARDWARE NAME | QTY |
|------|-------|---------------|-----|
| A    | 0     | WASHER Ø6x16  | 16  |
| B    | 0     | BOLT M6X20    | 16  |
| ©    |       | M4 ALLEN KEY  | 1   |
| D    |       | HANDLE        | 2   |
| E    | 0     | BOLT M6x40    | 4   |

| ITEM | РНОТО | PARTS NAME | QTY |
|------|-------|------------|-----|
| 1    |       | MAIN BODY  | 1   |
| 2    |       | LEG        | 4   |

CODING -134011

ISO 9001:2015 Reg. No. 000435-1-MY-1-QMS