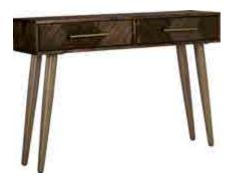

| ITEM | РНОТО | PARTS NAME | QTY |
|------|-------|------------|-----|
| 1    |       | MAIN BODY  | 1   |
| 2    |       | LEG        | 4   |

CODING -134011

ISO 9001:2015 Reg. No. 000435-1-MY-1-QMS