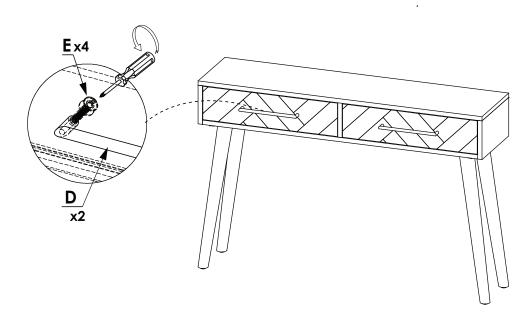

## **CAUTION** KEEP ALL THE PARTS OUT REACH OF CHILDREN

| ITEM | РНОТО | HARDWARE NAME | QTY |
|------|-------|---------------|-----|
| A    | 0     | WASHER Ø6x16  | 16  |
| B    | 0     | BOLT M6X20    | 16  |
| ©    |       | M4 ALLEN KEY  | 1   |
| D    |       | HANDLE        | 2   |
| E    | 0     | BOLT M6x40    | 4   |