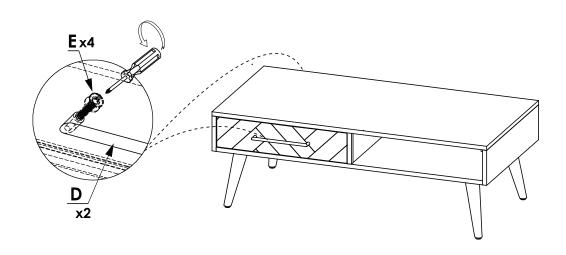

## CAUTION KEEP ALL THE PARTS OUT REACH OF CHILDREN

| ITEM | РНОТО | HARDWARE NAME | QTY |
|------|-------|---------------|-----|
| A    | 0     | WASHER Ø6x16  | 16  |
| B    | θ     | BOLT M6X20    | 16  |
| ©    |       | M4 ALLEN KEY  | 1   |
| D    |       | HANDLE        | 2   |
| E    | θ     | BOLT M6x40    | 4   |