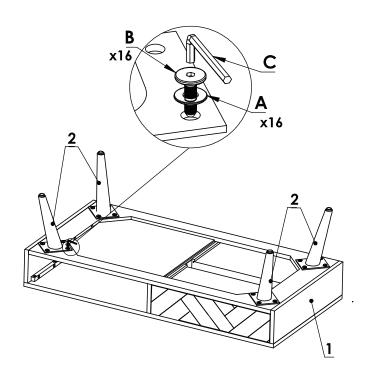

## CAUTION KEEP ALL THE PARTS OUT REACH OF CHILDREN

| ITEM | РНОТО | HARDWARE NAME | QTY |
|------|-------|---------------|-----|
| A    | 0     | WASHER Ø6x16  | 16  |
| B    | θ     | BOLT M6X20    | 16  |
| ©    |       | M4 ALLEN KEY  | 1   |
| D    |       | HANDLE        | 2   |
| E    | θ     | BOLT M6x40    | 4   |

| ITEM | РНОТО | PARTS NAME | QTY |
|------|-------|------------|-----|
| 1    |       | MAIN BODY  | 1   |
| 2    |       | LEG        | 4   |