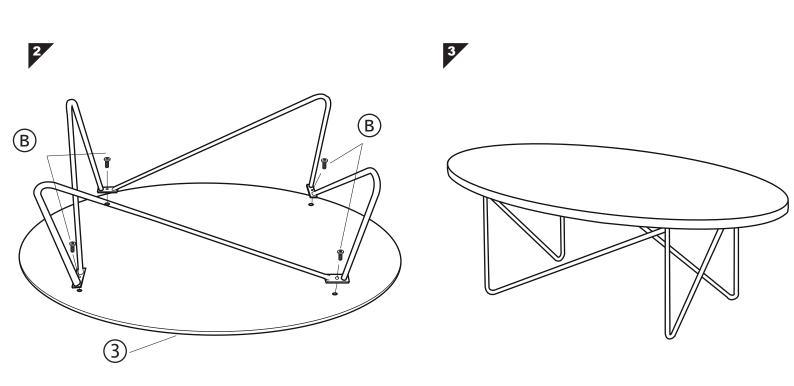

### CAUTION KEEP ALL THE PARTS OUT OF REACH OF CHILDREN.

| ITEM | РНОТО | HARDWARE NAME                    | QTY |
|------|-------|----------------------------------|-----|
| A    | (a)   | FLAT HEAD SCREW<br>DIA 1/4"X35MM | 4   |
| B    | (a)   | SCREW<br>DIA 1/4"X12MM           | 4   |
| C    |       | ALLEN KEY<br>4MM                 | 1   |

| ITEM | РНОТО | PARTS NAME    | QTY |
|------|-------|---------------|-----|
| 1    |       | PART 1<br>LEG | 2   |
| 2    |       | PART 2<br>LEG | 2   |
| 3    |       | TABLE<br>TOP  | 1   |