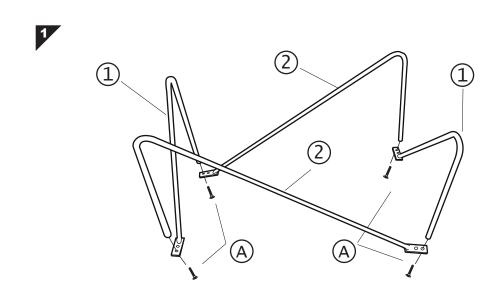

### CAUTION KEEP ALL THE PARTS OUT OF REACH OF CHILDREN.

| ITEM | РНОТО | HARDWARE NAME                    | QTY |
|------|-------|----------------------------------|-----|
| A    | (a)   | FLAT HEAD SCREW<br>DIA 1/4"X35MM | 4   |
| B    | (a)   | SCREW<br>DIA 1/4"X12MM           | 4   |
| C    |       | ALLEN KEY<br>4MM                 | 1   |

| ITEM | РНОТО | PARTS NAME    | QTY |
|------|-------|---------------|-----|
| 1    |       | PART 1<br>LEG | 2   |
| 2    |       | PART 2<br>LEG | 2   |
| 3    |       | TABLE<br>TOP  | 1   |