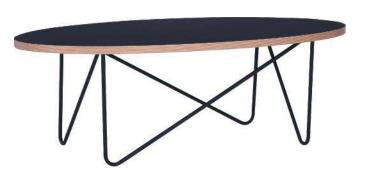

| ITEM | РНОТО | PARTS NAME    | QTY |
|------|-------|---------------|-----|
| 1    |       | PART 1<br>LEG | 2   |
| 2    |       | PART 2<br>LEG | 2   |
| 3    |       | TABLE<br>TOP  | 1   |