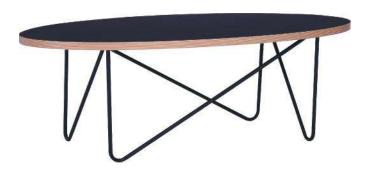

| ITEM | РНОТО | PARTS NAME    | QTY |
|------|-------|---------------|-----|
| 1    |       | PART 1<br>LEG | 2   |
| 2    |       | PART 2<br>LEG | 2   |
| 3    |       | TABLE<br>TOP  | 1   |