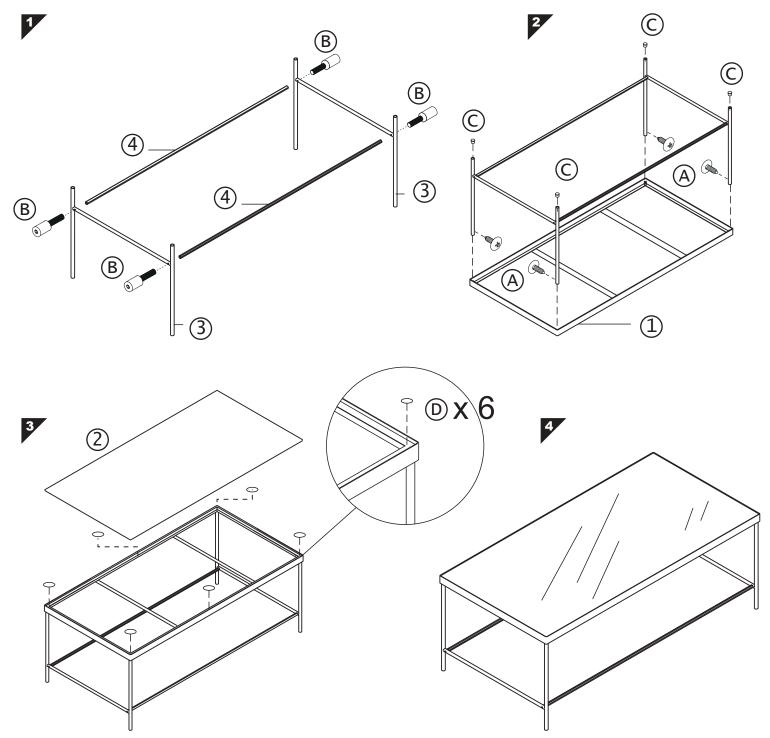

## LUOOMa.com

Read the instruction carefully. Remove all the wrapping material, staples and straps from the carton. Refer to the hardware and furniture part list for guidance. Be sure that you have all the parts before you start assembling. Place all the wooden furniture part on a clean and flat soft surface, such as carpet or rubbermat to prevent from scratches.

CAUTION KEEP ALL THE PARTS OUT OF REACH OF CHILDREN.

| ITEM | РНОТО                     | HARDWARE NAME | QTY |
|------|---------------------------|---------------|-----|
| A    | {  <del>5</del> 000000000 | DIA 4 X 12MM  | 4   |
| B    |                           | DIA 6 X 27MM  | 4   |
| C    | 8                         | DIA 16MM      | 4   |
| D    |                           | DIA 12MM      | 6   |

| ITEM | РНОТО | PARTS NAME     | QTY |
|------|-------|----------------|-----|
| 1    |       | TABLE<br>FALME | 1   |
| 2    |       | MIRROR<br>TOP  | 1   |
| 3    |       | TABLE<br>LEG   | 2   |
| 4    |       | CROSS<br>BAR   | 2   |