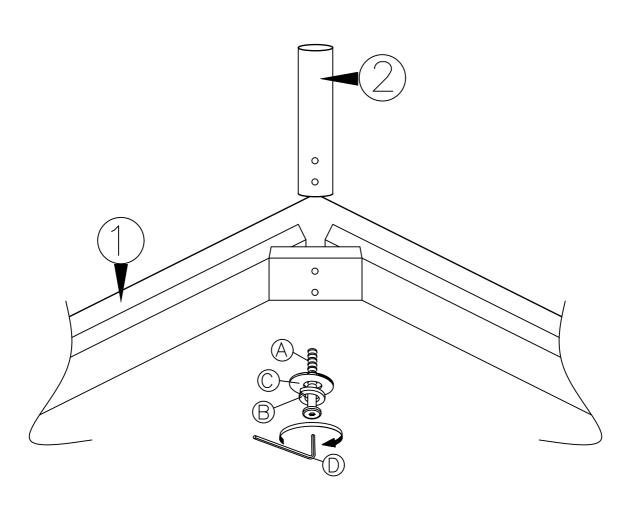

# Caution KEEP ALL PARTS OUT OF REACH OF CHILDREN.

| ITEM | HARDWARE LIST        | QTY |
|------|----------------------|-----|
| (A)  | JCBC SCREW M8 X 70MM | 8   |
| B    | SPRING WASHER 5/16"  | 8   |
| ©    | FLAT WASHER 5/16"    | 8   |
| 0    | ALLEN KEY 6MM        | 1   |

| ITEM | PART LIST | QTY |
|------|-----------|-----|
| 1    | BODY      | 1   |
| 2    | LEG       | 4   |