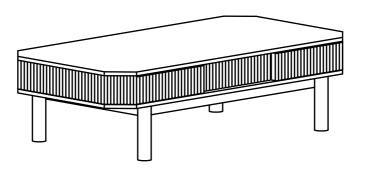

| ITEM | PART LIST | QTY |
|------|-----------|-----|
| 1    | BODY      | 1   |
| 2    | LEG       | 4   |