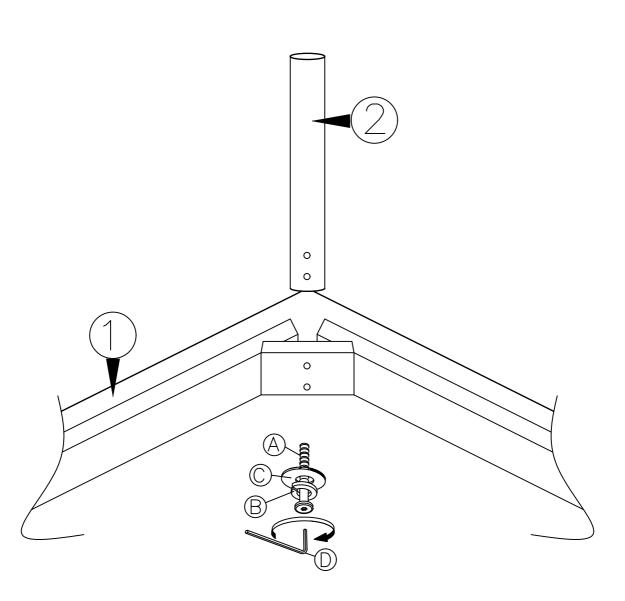

# Caution KEEP ALL PARTS OUT OF REACH OF CHILDREN.

| ITEM | HARDWARE LIST        | QTY |
|------|----------------------|-----|
| (A)  | JCBC SCREW M8 X 70MM | 8   |
| B    | SPRING WASHER 5/16"  | 8   |
| ©    | FLAT WASHER 5/16"    | 8   |
| 0    | ALLEN KEY 6MM        | 1   |

| ITEM | PART LIST | QTY |
|------|-----------|-----|
| 1    | BODY      | 1   |
| 2    | LEG       | 4   |