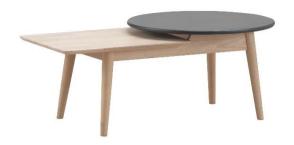

| ITEM | РНОТО | PART NAME  | QTY |
|------|-------|------------|-----|
| A    |       | TOP ROUND  | 1   |
| В    |       | TOP SQUARE | 1   |
| С    |       | APRON      | 1   |
| D    | (850) | LEG        | 4   |