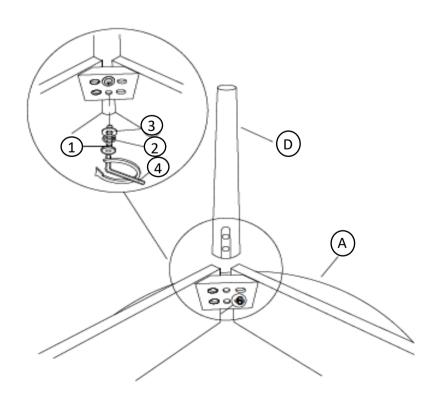

#### CAUTION

KEEP ALL THE PARTS OUT OF REACH OF CHILDREN.

| ITEM | РНОТО      | HARDWARE NAME             | QTY |
|------|------------|---------------------------|-----|
| 1    |            | JCBC SCREW M6 X 60MM      |     |
| 2    | 9          | SPRING WASHER M6          |     |
| 3    | 0          | FLAT WASHER M6            | 8   |
| 4    |            | ALLEN KEY M4              |     |
| 5    | Pattitutan | CHIPBOARD SCREW M4 X 32MM | 12  |

| ITEM | РНОТО | PART NAME  | QTY |
|------|-------|------------|-----|
| A    |       | TOP ROUND  | 1   |
| В    |       | TOP SQUARE | 1   |
| С    |       | APRON      | 1   |
| D    | (850) | LEG        | 4   |