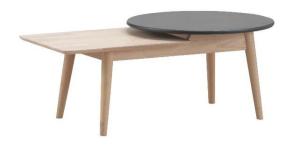

| ITEM | РНОТО | PART NAME  | QTY |
|------|-------|------------|-----|
| A    |       | TOP ROUND  | 1   |
| В    |       | TOP SQUARE | 1   |
| С    |       | APRON      | 1   |
| D    | (850) | LEG        | 4   |