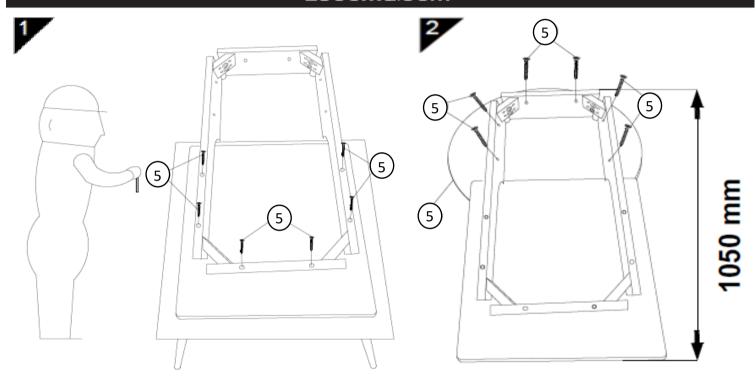

#### LUOOMa.com

Read the instruction carefully. Remove all the wrapping material, staples and straps from the carton. Refer to the hardware and furniture part list for guidance. Be sure that you have all the parts before you start assembling. Place all the wooden furniture part on a clean and flat soft surface, such as carpet or rubbermat to p revent from sc ratches.

#### CAUTION

KEEP ALL THE PARTS OUT OF REACH OF CHILDREN.

| ITEM | РНОТО      | HARDWARE NAME             | QTY |
|------|------------|---------------------------|-----|
| 1    |            | JCBC SCREW M6 X 60MM      |     |
| 2    | 9          | SPRING WASHER M6          |     |
| 3    | 0          | FLAT WASHER M6            | 8   |
| 4    |            | ALLEN KEY M4              |     |
| 5    | Pattitutan | CHIPBOARD SCREW M4 X 32MM | 12  |