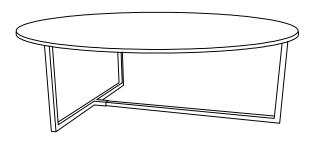

| ITEM | РНОТО | PARTS NAME | CHAIR |
|------|-------|------------|-------|
| 1    |       | Top Panel  | 1 pc  |
| 2    |       | Metal Leg  | 1 pc  |
| 3    |       | Metal Leg  | 1 pc  |