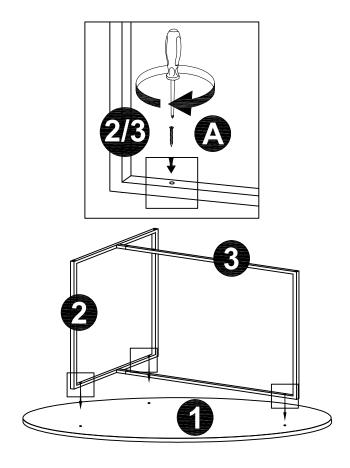

### CAUTION KEEP ALL THE PARTS OUT OF REACH OF CHILDREN .

| ITEM | РНОТО            | HAREWARE NAME         | CHAIR |
|------|------------------|-----------------------|-------|
| Α    | <i>√uuuuuu</i> p | CSK Screw<br>M4x32mm  | 3 pcs |
| В    | <b>@</b>         | JCBC Bolts<br>M6x16mm | 2 pcs |
| С    |                  | Allen Key<br>M4x65mm  | 1 pc  |

| ITEM | РНОТО | PARTS NAME | CHAIR |
|------|-------|------------|-------|
| 1    |       | Top Panel  | 1 pc  |
| 2    |       | Metal Leg  | 1 pc  |
| 3    |       | Metal Leg  | 1 pc  |