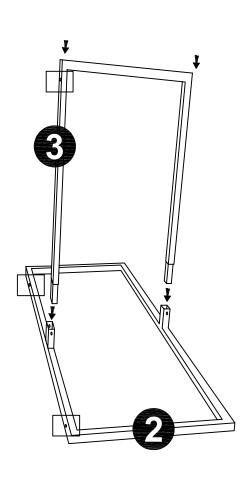

| ITEM | РНОТО | PARTS NAME | CHAIR |
|------|-------|------------|-------|
| 1    |       | Top Panel  | 1 pc  |
| 2    |       | Metal Leg  | 1 pc  |
| 3    |       | Metal Leg  | 1 pc  |