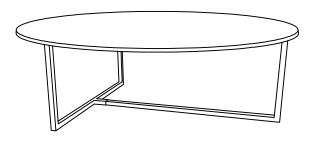

## **TURNER**

#### **CODING**

- 133097
- 133098

ISO 9001:2015 Reg.No.000435-1-MY-1-QMS

### nesthouz.com

Read the instruction carefully. Remove all the wrapping material, staples and straps from the carton. Refer to the hardware and furniture part list for guidance. Be sure that you have all the parts before you start assembling. Place all the wooden furniture part on a assembling. Place all the wooden furniture part on a to prevent from scratches.