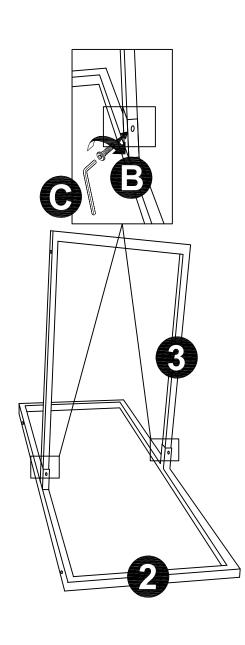

### CAUTION KEEP ALL THE PARTS OUT OF REACH OF CHILDREN .

| ITEM | РНОТО            | HAREWARE NAME         | CHAIR |
|------|------------------|-----------------------|-------|
| Α    | <i>√uuuuuu</i> p | CSK Screw<br>M4x32mm  | 3 pcs |
| В    | <b>@</b>         | JCBC Bolts<br>M6x16mm | 2 pcs |
| С    |                  | Allen Key<br>M4x65mm  | 1 pc  |

| ITEM | РНОТО | PARTS NAME | CHAIR |
|------|-------|------------|-------|
| 1    |       | Top Panel  | 1 pc  |
| 2    |       | Metal Leg  | 1 pc  |
| 3    |       | Metal Leg  | 1 pc  |