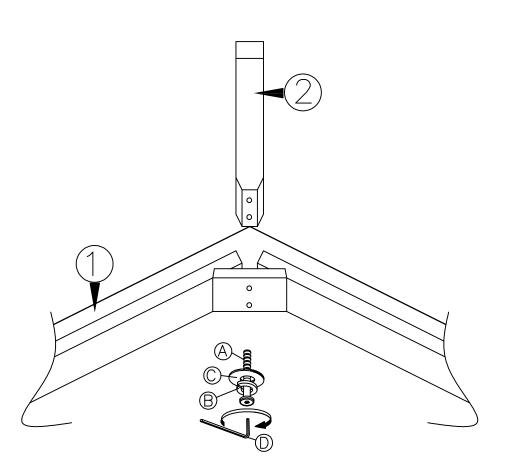

# Caution KEEP ALL PARTS OUT OF REACH OF CHILDREN.

| ITEM | HARDWARE LIST        |   |
|------|----------------------|---|
| (A)  | JCBC SCREW M6 X 60MM | 8 |
| B    | SPRING WASHER 5/16"  | 8 |
| ©    | FLAT WASHER 5/16"    | 8 |
| 0    | ALLEN KEY M5         | 1 |

| ITEM | PART LIST |   |
|------|-----------|---|
| 1    | BODY      |   |
| 2    | TABLE LEG | 4 |