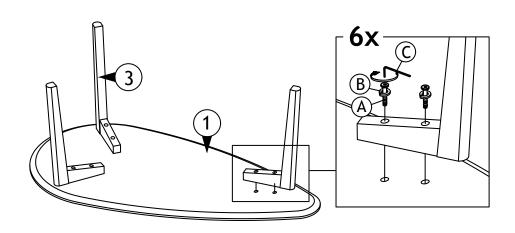

## CAUTION KEEP ALL THE PARTS OUT OF CHILDREN'S REACH.

| ITEM | РНОТО          | HAREWARE NAME                    | QTY |
|------|----------------|----------------------------------|-----|
| A    | ()<br>()<br>() | JCBB SCREW M6 X 40MM             | 12  |
| B    |                | SPRING WASHER 1/4"               | 12  |
| (C)  |                | ALLEN KEY M4<br>(BALL SHAPE)LONG | 1   |

| ITEM | РНОТО | PARTS NAME        | QTY |
|------|-------|-------------------|-----|
| 1    |       | TABLE TOP (BIG)   | 1   |
| 2    |       | TABLE TOP (SMALL) | 1   |
| 3    |       | TABLE LEG (LONG)  | 3   |
| 4    |       | TABLE LEG (SHORT) | 3   |