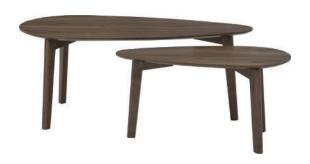

| ITEM | РНОТО | PARTS NAME        | QTY |
|------|-------|-------------------|-----|
| 1    |       | TABLE TOP (BIG)   | 1   |
| 2    |       | TABLE TOP (SMALL) | 1   |
| 3    |       | TABLE LEG (LONG)  | 3   |
| 4    |       | TABLE LEG (SHORT) | 3   |