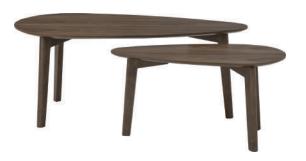

| ITEM | РНОТО | PARTS NAME        | QTY |
|------|-------|-------------------|-----|
| 1    |       | TABLE TOP (BIG)   | 1   |
| 2    |       | TABLE TOP (SMALL) | 1   |
| 3    |       | TABLE LEG (LONG)  | 3   |
| 4    |       | TABLE LEG (SHORT) | 3   |