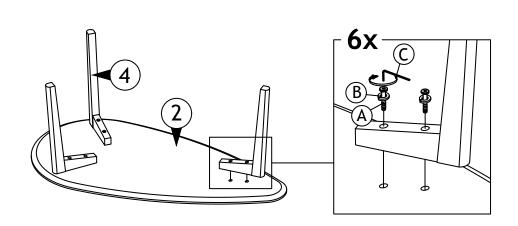

## CAUTION KEEP ALL THE PARTS OUT OF CHILDREN'S REACH.

| ITEM | РНОТО          | HAREWARE NAME                    | QTY |
|------|----------------|----------------------------------|-----|
| A    | ()<br>()<br>() | JCBB SCREW M6 X 40MM             | 12  |
| B    |                | SPRING WASHER 1/4"               | 12  |
| (C)  |                | ALLEN KEY M4<br>(BALL SHAPE)LONG | 1   |

| ITEM | РНОТО | PARTS NAME        | QTY |
|------|-------|-------------------|-----|
| 1    |       | TABLE TOP (BIG)   | 1   |
| 2    |       | TABLE TOP (SMALL) | 1   |
| 3    |       | TABLE LEG (LONG)  | 3   |
| 4    |       | TABLE LEG (SHORT) | 3   |