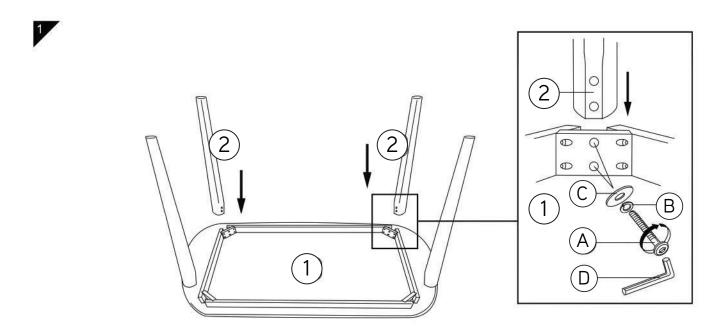

### nuhoom.com

Read the instructions carefully. Remove all the wrappings, staples and straps from the carton. Refer to the hardware and furniture part list for guidance. Make sure that you have all the parts before you start assembling. Place all the wooden furniture parts on a clean, flat and soft surface, such as a carpet or rubbermat to prevent scratches.

CAUTION
KEEP ALL THE PARTS OUT OF CHILDREN'S REACH.

| МО  | РНОТО | HARDWARE LIST | QTY   |
|-----|-------|---------------|-------|
| A   |       | JCBC SCREW    | 8 PCS |
| B   | 0     | SPRING WASHER | 8 PCS |
| (C) | 0     | FLAT WASHER   | 8 PCS |
| (D) |       | ALLEN KEY     | 1 PC  |

| ITEM | РНОТО | PART LIST | QTY   |
|------|-------|-----------|-------|
| 1    |       | TABLE TOP | 1 PC  |
| 2    |       | TABLE LEG | 4 PCS |