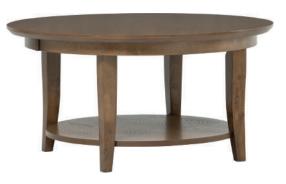

| ITEM | РНОТО | PARTS NAME   | QTY   |
|------|-------|--------------|-------|
| 1)   |       | TABLE TOP    | 1 PC  |
| 2    |       | TABLE LEG    | 4 PCS |
| 3    |       | TABLE BOTTOM | 1 PC  |

**CODING** 