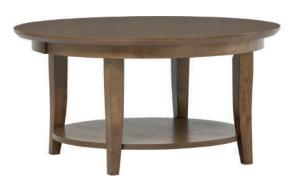

| ITEM | РНОТО | PARTS NAME   | QTY   |
|------|-------|--------------|-------|
| 1)   |       | TABLE TOP    | 1 PC  |
| 2    |       | TABLE LEG    | 4 PCS |
| 3    |       | TABLE BOTTOM | 1 PC  |

**CODING** 