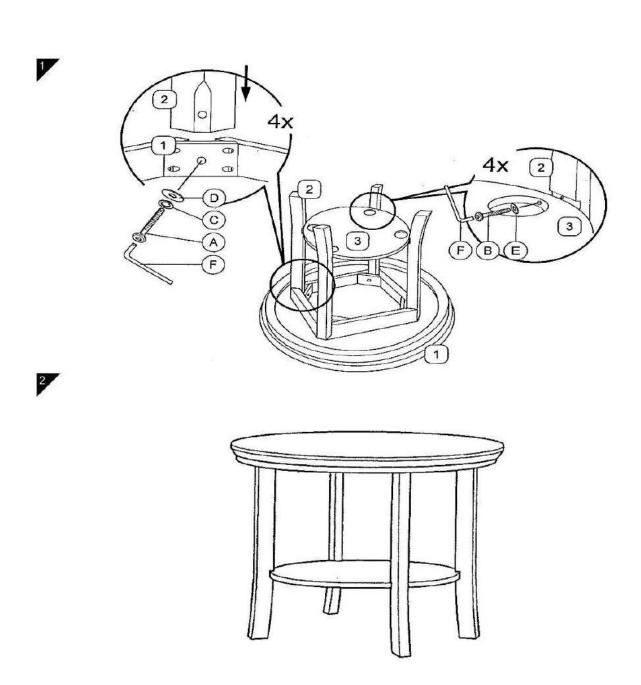

CAUTION
KEEP ALL THE PARTS OUT OF CHILDREN'S REACH.

| ИО  | РНОТО                                                                                                                                                                                                                                                                                                                                                                                                                                                                                                                                                                                                                                                                                                                                                                                                                                                                                                                                                                                                                                                                                                                                                                                                                                                                                                                                                                                                                                                                                                                                                                                                                                                                                                                                                                                                                                                                                                                                                                                                                                                                                                                          | HAREWARE NAME          | QTY   |
|-----|--------------------------------------------------------------------------------------------------------------------------------------------------------------------------------------------------------------------------------------------------------------------------------------------------------------------------------------------------------------------------------------------------------------------------------------------------------------------------------------------------------------------------------------------------------------------------------------------------------------------------------------------------------------------------------------------------------------------------------------------------------------------------------------------------------------------------------------------------------------------------------------------------------------------------------------------------------------------------------------------------------------------------------------------------------------------------------------------------------------------------------------------------------------------------------------------------------------------------------------------------------------------------------------------------------------------------------------------------------------------------------------------------------------------------------------------------------------------------------------------------------------------------------------------------------------------------------------------------------------------------------------------------------------------------------------------------------------------------------------------------------------------------------------------------------------------------------------------------------------------------------------------------------------------------------------------------------------------------------------------------------------------------------------------------------------------------------------------------------------------------------|------------------------|-------|
| A   |                                                                                                                                                                                                                                                                                                                                                                                                                                                                                                                                                                                                                                                                                                                                                                                                                                                                                                                                                                                                                                                                                                                                                                                                                                                                                                                                                                                                                                                                                                                                                                                                                                                                                                                                                                                                                                                                                                                                                                                                                                                                                                                                | JCBC SCREW M6 X 60MM   | 4 PCS |
| B   | Communication of the Communica | JCBC SCRWE M6 X 40MM   | 4 PCS |
| (C) | 0                                                                                                                                                                                                                                                                                                                                                                                                                                                                                                                                                                                                                                                                                                                                                                                                                                                                                                                                                                                                                                                                                                                                                                                                                                                                                                                                                                                                                                                                                                                                                                                                                                                                                                                                                                                                                                                                                                                                                                                                                                                                                                                              | SPRING WASHER M6       | 4 PCS |
| (D) | 9                                                                                                                                                                                                                                                                                                                                                                                                                                                                                                                                                                                                                                                                                                                                                                                                                                                                                                                                                                                                                                                                                                                                                                                                                                                                                                                                                                                                                                                                                                                                                                                                                                                                                                                                                                                                                                                                                                                                                                                                                                                                                                                              | FLAT WASHER M6 (BIG)   | 4 PCS |
| E   | 0                                                                                                                                                                                                                                                                                                                                                                                                                                                                                                                                                                                                                                                                                                                                                                                                                                                                                                                                                                                                                                                                                                                                                                                                                                                                                                                                                                                                                                                                                                                                                                                                                                                                                                                                                                                                                                                                                                                                                                                                                                                                                                                              | FLAT WASHER M6 (SMALL) | 4 PCS |
| F   |                                                                                                                                                                                                                                                                                                                                                                                                                                                                                                                                                                                                                                                                                                                                                                                                                                                                                                                                                                                                                                                                                                                                                                                                                                                                                                                                                                                                                                                                                                                                                                                                                                                                                                                                                                                                                                                                                                                                                                                                                                                                                                                                | ALLEN KEY M4           | 1 PC  |

| ITEM | РНОТО | PARTS NAME   | QTY   |
|------|-------|--------------|-------|
| 1)   |       | TABLE TOP    | 1 PC  |
| 2    |       | TABLE LEG    | 4 PCS |
| 3    |       | TABLE BOTTOM | 1 PC  |

**CODING** 