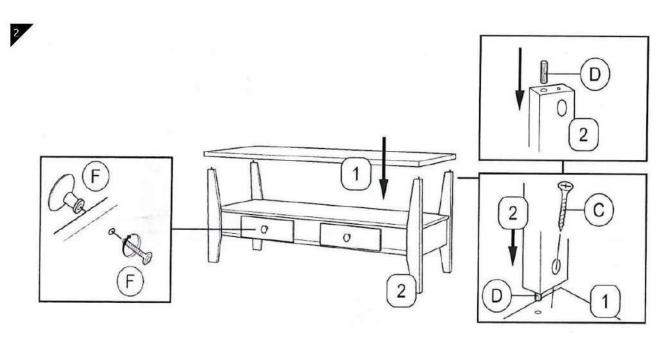

## nesthouz.com

Read the instructions carefully. Remove all the wrappings, staples and straps from the carton. Refer to the hardware and furniture part list for guidance. Make sure that you have all the parts before you start assembling. Place all the wooden furniture parts on a clean, flat and soft surface, such as a carpet or rubbermat to prevent scratches.

CAUTION
KEEP ALL THE PARTS OUT OF CHILDREN'S REACH.

| ИО  | РНОТО    | HAREWARE NAME         | QTY  |
|-----|----------|-----------------------|------|
| A   | <b>(</b> | JCBC SCREW M6 X 35MM  | 8PCS |
| B   | 0        | FLAT WASHER           | 8PCS |
| (C) | A wanter | CSK SCREW M4 X 32MM   | 4PCS |
| (D) |          | WOOD DOWEL M10 X 30MM | 4PCS |
| E   |          | ALLEN KEY             | 1PC  |

| ITEM | РНОТО | PARTS NAME   | QTY  |
|------|-------|--------------|------|
| 1    |       | TABLE TOP    | 1PC  |
| 2    |       | TABLE LEG    | 4PCS |
| 3    |       | CENTER PANEL | 1PC  |

**CODING** - 133054