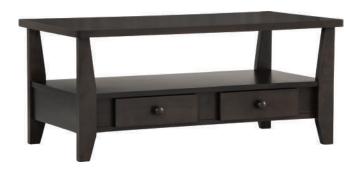

## nesthouz.com

Read the instructions carefully. Remove all the wrappings, staples and straps from the carton. Refer to the hardware and furniture part list for guidance. Make sure that you have all the parts before you start assembling. Place all the wooden furniture parts on a clean, flat and soft surface, such as a carpet or rubbermat to prevent scratches.

CAUTION
KEEP ALL THE PARTS OUT OF CHILDREN'S REACH.

| ИО  | РНОТО    | HAREWARE NAME         | QTY  |
|-----|----------|-----------------------|------|
| A   | <b>(</b> | JCBC SCREW M6 X 35MM  | 8PCS |
| B   | 0        | FLAT WASHER           | 8PCS |
| (C) | A wanter | CSK SCREW M4 X 32MM   | 4PCS |
| (D) |          | WOOD DOWEL M10 X 30MM | 4PCS |
| E   |          | ALLEN KEY             | 1PC  |

| ITEM | РНОТО | PARTS NAME   | QTY  |
|------|-------|--------------|------|
| 1    |       | TABLE TOP    | 1PC  |
| 2    |       | TABLE LEG    | 4PCS |
| 3    |       | CENTER PANEL | 1PC  |

**CODING** - 133054