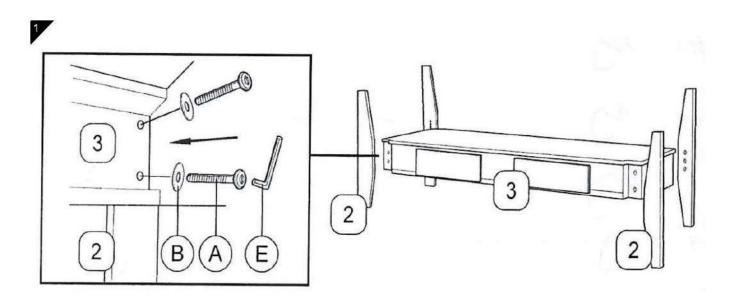

## nesthouz.com

Read the instructions carefully. Remove all the wrappings, staples and straps from the carton. Refer to the hardware and furniture part list for guidance. Make sure that you have all the parts before you start assembling. Place all the wooden furniture parts on a clean, flat and soft surface, such as a carpet or rubbermat to prevent scratches.

CAUTION
KEEP ALL THE PARTS OUT OF CHILDREN'S REACH.

| ИО  | РНОТО    | HAREWARE NAME         | QTY  |
|-----|----------|-----------------------|------|
| A   | <b>(</b> | JCBC SCREW M6 X 35MM  | 8PCS |
| B   | 0        | FLAT WASHER           | 8PCS |
| (C) | A wanter | CSK SCREW M4 X 32MM   | 4PCS |
| (D) |          | WOOD DOWEL M10 X 30MM | 4PCS |
| E   |          | ALLEN KEY             | 1PC  |

| ITEM | РНОТО | PARTS NAME   | QTY  |
|------|-------|--------------|------|
| 1    |       | TABLE TOP    | 1PC  |
| 2    |       | TABLE LEG    | 4PCS |
| 3    |       | CENTER PANEL | 1PC  |

**CODING** - 133054