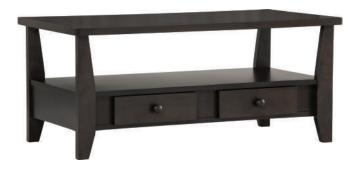

## nesthouz.com

Read the instructions carefully. Remove all the wrappings, staples and straps from the carton. Refer to the hardware and furniture part list for guidance. Make sure that you have all the parts before you start assembling. Place all the wooden furniture parts on a clean, flat and soft surface, such as a carpet or rubbermat to prevent scratches.

CAUTION
KEEP ALL THE PARTS OUT OF CHILDREN'S REACH.

| ИО  | РНОТО    | HAREWARE NAME         | QTY  |
|-----|----------|-----------------------|------|
| A   | <b>(</b> | JCBC SCREW M6 X 35MM  | 8PCS |
| B   | 0        | FLAT WASHER           | 8PCS |
| (C) | A wanter | CSK SCREW M4 X 32MM   | 4PCS |
| (D) |          | WOOD DOWEL M10 X 30MM | 4PCS |
| E   |          | ALLEN KEY             | 1PC  |

| ITEM | РНОТО | PARTS NAME   | QTY  |
|------|-------|--------------|------|
| 1    |       | TABLE TOP    | 1PC  |
| 2    |       | TABLE LEG    | 4PCS |
| 3    |       | CENTER PANEL | 1PC  |

**CODING** - 133054