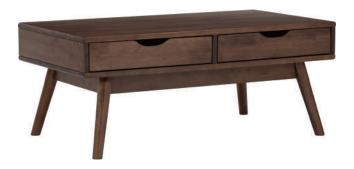

## CODING

- 133058
- 133053



ISO 9001:2015

## nesthouz.com

Read the instructions carefully. Remove all the wrappings, staples and straps from the carton. Refer to the hardware and furniture part list for guidance. Make sure that you have all the parts before you start assembling. Place all the wooden furniture parts on a clean, flat and soft surface, such as a carpet or rubbermat to prevent scratches.

CAUTION
KEEP ALL THE PARTS OUT OF CHILDREN'S REACH.

| ИО  | РНОТО   | HAREWARE NAME        | QTY |
|-----|---------|----------------------|-----|
| A   | <b></b> | JCBC Screw M6 x 60mm | 8   |
| B   | 0       | Flat Washer M6       | 8   |
| (C) | 0       | Spring Washer M6     | 8   |
| (D) |         | M4 Allen Key         | 1   |

| ITEM | РНОТО | PARTS NAME | QTY |
|------|-------|------------|-----|
| 1    |