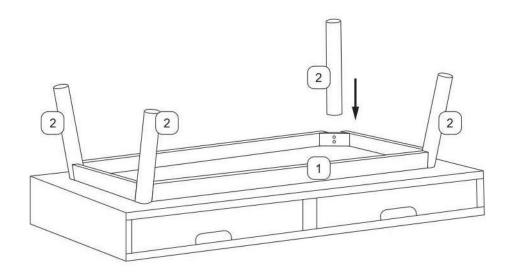

| ITEM | РНОТО | PARTS NAME | QTY |
|------|-------|------------|-----|
| 1    |       | Table Top  | 1   |
| 2    |       | Table Leg  | 4   |