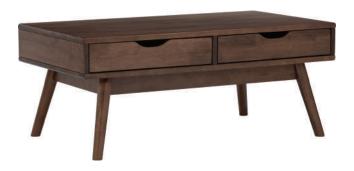

taples and straps from the carton. Refer to the hardware and furniture part list for guidance. Make sure that you have all the parts before you start assembling. Place all the wooden furniture parts on a clean, flat and soft surface, such as a carpet or rubbermat to prevent scratches.

CAUTION
KEEP ALL THE PARTS OUT OF CHILDREN'S REACH.

| ИО  | РНОТО   | HAREWARE NAME        | QTY |
|-----|---------|----------------------|-----|
| A   | <b></b> | JCBC Screw M6 x 60mm | 8   |
| B   | 0       | Flat Washer M6       | 8   |
| (C) | 0       | Spring Washer M6     | 8   |
| (D) |         | M4 Allen Key         | 1   |

| ITEM | РНОТО | PARTS NAME | QTY |
|------|-------|------------|-----|
| 1    |       | Table Top  | 1   |
| 2    |       | Table Leg  | 4   |



## CODING

- 133058
- 133053



ISO 9001:2015 Reg. No. 000435-1-MY-1-QMS

## nesthouz.com