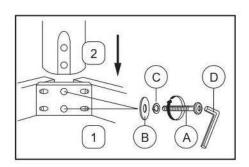

CAUTION
KEEP ALL THE PARTS OUT OF CHILDREN'S REACH.

| ИО  | РНОТО   | HAREWARE NAME        | QTY |
|-----|---------|----------------------|-----|
| A   | <b></b> | JCBC Screw M6 x 60mm | 8   |
| B   | 0       | Flat Washer M6       | 8   |
| (C) | 0       | Spring Washer M6     | 8   |
| (D) |         | M4 Allen Key         | 1   |