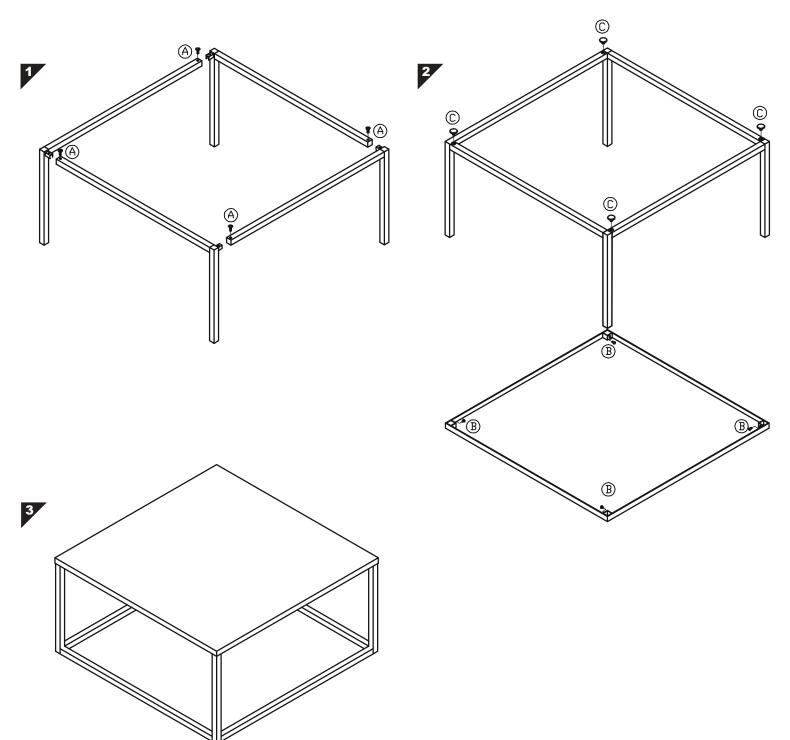

#### LUOOMa.com

Read the instruction carefully. Remove all the wrapping material, staples and straps from the carton. Refer to the hardware and furniture part list for guidance. Be sure that you have all the parts before you start assembling. Place all the wooden furniture part on a clean and flat soft surface, such as carpet or rubbermat to prevent from scratches.