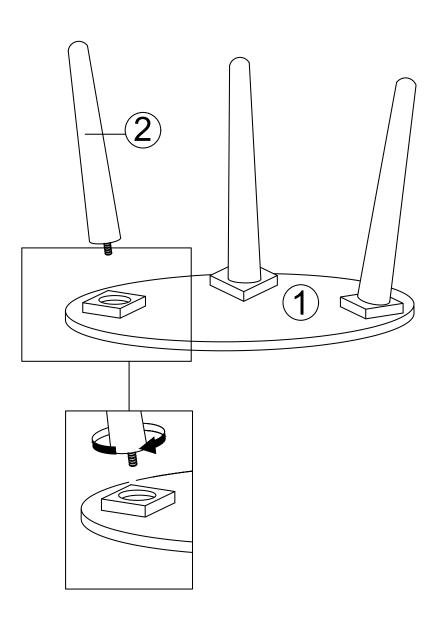

## nesthouz.com

Read the instructions carefully. Remove all the wrappings, staples and straps from the carton. Refer to the hardware and furniture part list for guidance. Make sure that you have all the parts before you start assembling. Place all the wooden furniture parts on a clean, flat and soft surface, such as a carpet or rubbermat to prevent scratches.

## CAUTION KEEP ALL THE PARTS OUT OF CHILDREN'S REACH.

| ITEM | РНОТО | HAREWARE NAME | QTY |
|------|-------|---------------|-----|
|      |       |               |     |

| ITEM | РНОТО | PARTS NAME | QTY |
|------|-------|------------|-----|
| 1    |       | TABLE TOP  | 1   |
| 2    |       | TABLE LEG  | 4   |