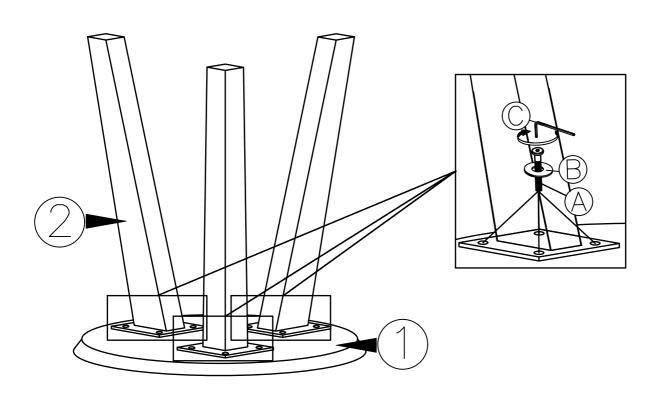

# Caution KEEP ALL PARTS OUT OF REACH OF CHILDREN.

| ITEM | HARDWARE LIST        | QTY |
|------|----------------------|-----|
| (A)  | JCBC SCREW M8 X 20MM | 12  |
| B    | FLAT WASHER 5/16"    | 12  |
|      | ALLEN KEY M6         | 1   |

| ITEM | PART LIST | QTY |
|------|-----------|-----|
| 1    | ТОР       | 1   |
| 2    | LEG       | 3   |