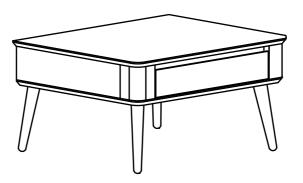

#### nesthouz.com

Read the instruction carefully. Remove all the wrapping material, staples and straps from the carton. Refer to the hardware and furniture part list for guidance. Be sure that you have all the parts before you start assembling. Place all the wooden furniture part on a clean and flat soft surface, such as carpet or rubbermat to prevent from scratches.

## Caution KEEP ALL PARTS OUT OF REACH OF CHILDREN.

| ITEM | PART LIST | QTY |
|------|-----------|-----|
| 1    | BODY      | 1   |
| 2    | TABLE LEG | 4   |