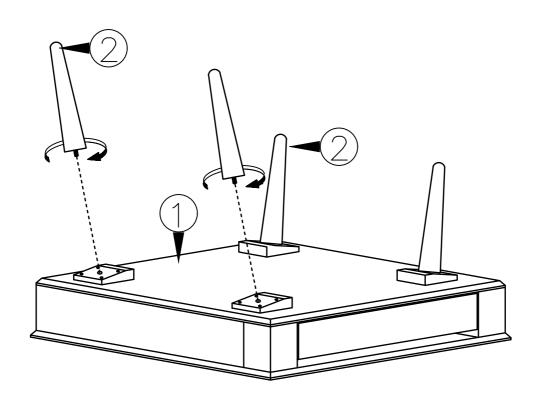

## Caution KEEP ALL PARTS OUT OF REACH OF CHILDREN.

| ITEM | PART LIST | QTY |
|------|-----------|-----|
| 1    | BODY      | 1   |
| 2    | TABLE LEG | 4   |