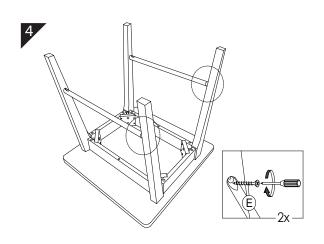

#### **CAUTIONS:**

KEEP ALL THE PARTS OUT OF CHILDREN'S REACH.

| ITEM | РНОТО                                           | HARDWARE NAME        | QTY |
|------|-------------------------------------------------|----------------------|-----|
| A    |                                                 | JCBB SCREW M8 x 70MM | 8   |
| B    |                                                 | SPRING WASHER 5/16"  | 8   |
| C    |                                                 | FLAT WASHER 5/16"    | 8   |
| D    |                                                 | M5 ALLEN KEY SHORT   | 1   |
| E    | <i>&lt;111111111111111111111111111111111111</i> | CSK SCREW M4 X 38MM  | 4   |

| ITEM | РНОТО | PARTS NAME        | QTY |
|------|-------|-------------------|-----|
| 1    |       | TABLE TOP         | 1   |
| 2    |       | TABLE LEG - RIGHT | 2   |
| 3    |       | TABLE LEG - LEFT  | 2   |
| 4    |       | ROUND STRETCHER   | 2   |
| 5    |       | SHELF             | 1   |