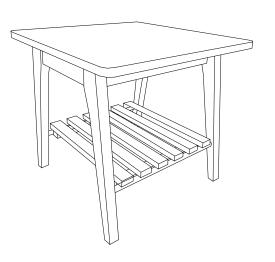

| ITEM | РНОТО | PARTS NAME        | QTY |
|------|-------|-------------------|-----|
| 1    |       | TABLE TOP         | 1   |
| 2    |       | TABLE LEG - RIGHT | 2   |
| 3    |       | TABLE LEG - LEFT  | 2   |
| 4    |       | ROUND STRETCHER   | 2   |
| 5    |       | SHELF             | 1   |