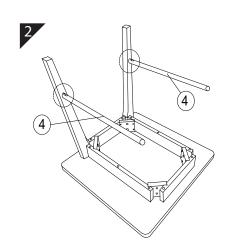

#### **CAUTIONS:**

KEEP ALL THE PARTS OUT OF CHILDREN'S REACH.

| ITEM | РНОТО                                           | HARDWARE NAME        | QTY |
|------|-------------------------------------------------|----------------------|-----|
| A    |                                                 | JCBB SCREW M8 x 70MM | 8   |
| B    |                                                 | SPRING WASHER 5/16"  | 8   |
| C    |                                                 | FLAT WASHER 5/16"    | 8   |
| D    |                                                 | M5 ALLEN KEY SHORT   | 1   |
| E    | <i>&lt;111111111111111111111111111111111111</i> | CSK SCREW M4 X 38MM  | 4   |

| ITEM | РНОТО | PARTS NAME        | QTY |
|------|-------|-------------------|-----|
| 1    |       | TABLE TOP         | 1   |
| 2    |       | TABLE LEG - RIGHT | 2   |
| 3    |       | TABLE LEG - LEFT  | 2   |
| 4    |       | ROUND STRETCHER   | 2   |
| 5    |       | SHELF             | 1   |