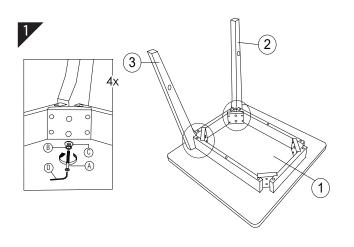

#### **CAUTIONS:**

KEEP ALL THE PARTS OUT OF CHILDREN'S REACH.

| ITEM | РНОТО                                           | HARDWARE NAME        | QTY |
|------|-------------------------------------------------|----------------------|-----|
| A    |                                                 | JCBB SCREW M8 x 70MM | 8   |
| B    |                                                 | SPRING WASHER 5/16"  | 8   |
| C    |                                                 | FLAT WASHER 5/16"    | 8   |
| D    |                                                 | M5 ALLEN KEY SHORT   | 1   |
| E    | <i>&lt;111111111111111111111111111111111111</i> | CSK SCREW M4 X 38MM  | 4   |

| ITEM | РНОТО | PARTS NAME        | QTY |
|------|-------|-------------------|-----|
| 1    |       | TABLE TOP         | 1   |
| 2    |       | TABLE LEG - RIGHT | 2   |
| 3    |       | TABLE LEG - LEFT  | 2   |
| 4    |       | ROUND STRETCHER   | 2   |
| 5    |       | SHELF             | 1   |