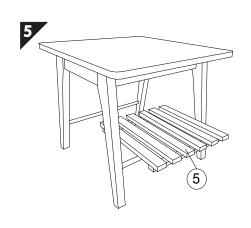

| ITEM | РНОТО | PARTS NAME        | QTY |
|------|-------|-------------------|-----|
| 1    |       | TABLE TOP         | 1   |
| 2    |       | TABLE LEG - RIGHT | 2   |
| 3    |       | TABLE LEG - LEFT  | 2   |
| 4    |       | ROUND STRETCHER   | 2   |
| 5    |       | SHELF             | 1   |