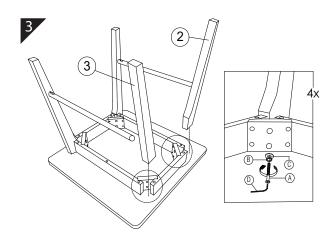

#### **CAUTIONS:**

KEEP ALL THE PARTS OUT OF CHILDREN'S REACH.

| ITEM | РНОТО                                           | HARDWARE NAME        | QTY |
|------|-------------------------------------------------|----------------------|-----|
| A    |                                                 | JCBB SCREW M8 x 70MM | 8   |
| B    |                                                 | SPRING WASHER 5/16"  | 8   |
| C    |                                                 | FLAT WASHER 5/16"    | 8   |
| D    |                                                 | M5 ALLEN KEY SHORT   | 1   |
| E    | <i>&lt;111111111111111111111111111111111111</i> | CSK SCREW M4 X 38MM  | 4   |

| ITEM | РНОТО | PARTS NAME        | QTY |
|------|-------|-------------------|-----|
| 1    |       | TABLE TOP         | 1   |
| 2    |       | TABLE LEG - RIGHT | 2   |
| 3    |       | TABLE LEG - LEFT  | 2   |
| 4    |       | ROUND STRETCHER   | 2   |
| 5    |       | SHELF             | 1   |