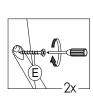

#### **CAUTIONS:**

KEEP ALL THE PARTS OUT OF CHILDREN'S REACH.

| ITEM | РНОТО                                           | HARDWARE NAME        | QTY |
|------|-------------------------------------------------|----------------------|-----|
| A    |                                                 | JCBB SCREW M8 x 70MM | 8   |
| B    |                                                 | SPRING WASHER 5/16"  | 8   |
| C    |                                                 | FLAT WASHER 5/16"    | 8   |
| D    |                                                 | M5 ALLEN KEY SHORT   | 1   |
| E    | <i>&lt;111111111111111111111111111111111111</i> | CSK SCREW M4 X 38MM  | 4   |