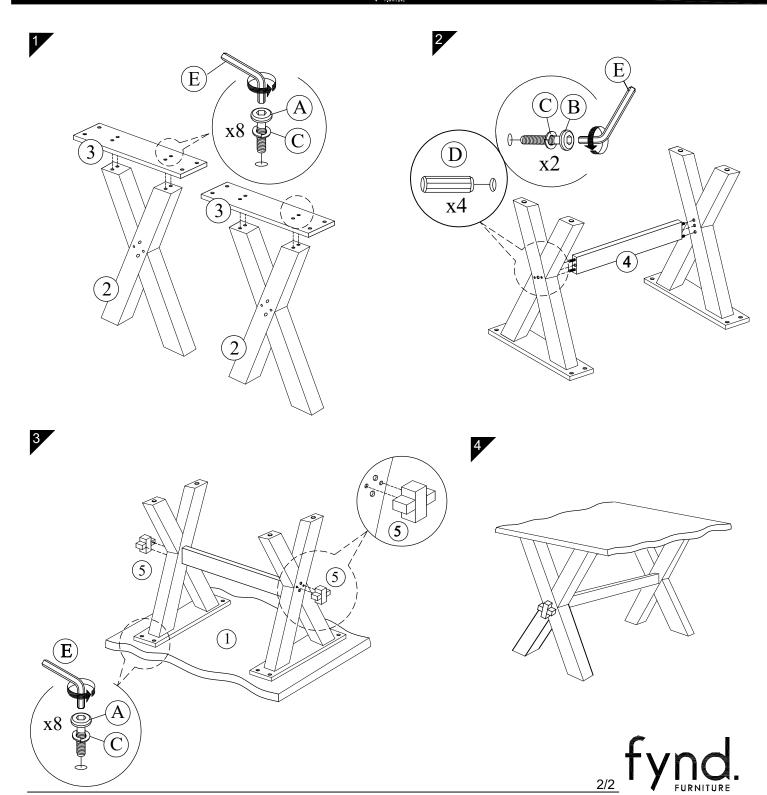

## CAUTION KEEP ALL THE PARTS OUT OF REACH OF CHILDREN.

| ITEM | HARDWARE LIST        | QTY |
|------|----------------------|-----|
| A    | JCBC M6 x 35mm       | 16  |
| B    | JCBC M6 x 60mm       | 2   |
| ©    | 1/4" Spring Washer   | 18  |
| D    | Wood Dowel M8 x 35mm | 4   |
| E    | Allen Key M4 x 65mm  | 1   |

| ITEM | PART LIST      |   |
|------|----------------|---|
| 1    | Table Top      | 1 |
| 2    | Table Leg      | 2 |
| 3    | Mounting Plate | 2 |
| 4    | Cross Bar      | 1 |
| (5)  | Stopper        | 2 |