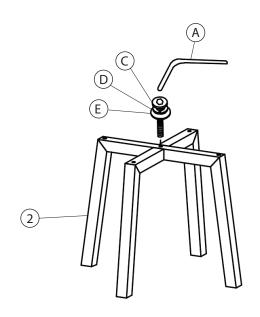

CAUTION
KEEP ALL THE PARTS OUT OF CHILDREN'S REACH.

| ITEM | РНОТО    | HAREWARE NAME       | QTY |
|------|----------|---------------------|-----|
| A    |          | ALLEN KEY M5 (LONG) | 1   |
| B    |          | JCBB M8 X 70MM      | 4   |
| (C)  |          | JCBB M8 X 35MM      | 1   |
| D    | <b>©</b> | SPRING WASHER       | 1   |
| E    | 0        | FLAT WASHER         | 1   |
| F    | <b>O</b> | ADJUSTER            | 4   |

| ITEM | РНОТО | PARTS NAME | QTY |
|------|-------|------------|-----|
| 1    |       | Table Top  | 1   |
| 2    |       | Table Base | 2   |

CODING - 132093

ISO 9001:2015 Reg. No. 000435-1-MY-1-QMS