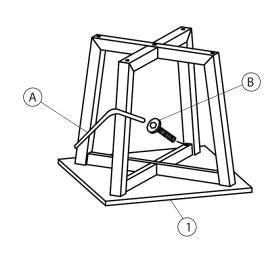

CAUTION
KEEP ALL THE PARTS OUT OF CHILDREN'S REACH.

| ITEM | РНОТО    | HAREWARE NAME       | QTY |
|------|----------|---------------------|-----|
| A    |          | ALLEN KEY M5 (LONG) | 1   |
| B    |          | JCBB M8 X 70MM      | 4   |
| (C)  |          | JCBB M8 X 35MM      | 1   |
| D    | <b>©</b> | SPRING WASHER       | 1   |
| E    | 0        | FLAT WASHER         | 1   |
| F    | <b>O</b> | ADJUSTER            | 4   |

| ITEM | РНОТО | PARTS NAME | QTY |
|------|-------|------------|-----|
| 1    |       | Table Top  | 1   |
| 2    |       | Table Base | 2   |

CODING - 132093

ISO 9001:2015 Reg. No. 000435-1-MY-1-QMS