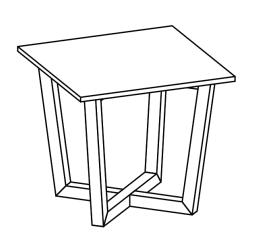

| ITEM | РНОТО | PARTS NAME | QTY |
|------|-------|------------|-----|
| 1    |       | Table Top  | 1   |
| 2    |       | Table Base | 2   |

CODING - 132093

ISO 9001:2015 Reg. No. 000435-1-MY-1-QMS