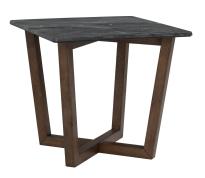

| ITEM | РНОТО | PARTS NAME | QTY |
|------|-------|------------|-----|
| 1    |       | Table Top  | 1   |
| 2    |       | Table Base | 2   |

CODING - 132093

ISO 9001:2015 Reg. No. 000435-1-MY-1-QMS