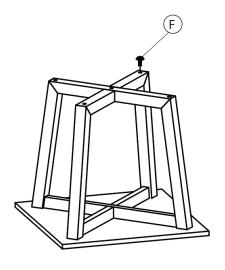

CAUTION
KEEP ALL THE PARTS OUT OF CHILDREN'S REACH.

| ITEM | РНОТО    | HAREWARE NAME       | QTY |
|------|----------|---------------------|-----|
| A    |          | ALLEN KEY M5 (LONG) | 1   |
| B    |          | JCBB M8 X 70MM      | 4   |
| (C)  |          | JCBB M8 X 35MM      | 1   |
| D    | <b>©</b> | SPRING WASHER       | 1   |
| E    | 0        | FLAT WASHER         | 1   |
| F    | <b>O</b> | ADJUSTER            | 4   |