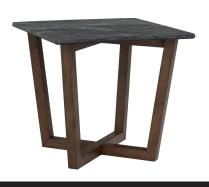

| ITEM | РНОТО | PARTS NAME | QTY |
|------|-------|------------|-----|
| 1    |       | Table Top  | 1   |
| 2    |       | Table Base | 2   |

CODING - 132093

ISO 9001:2015 Reg. No. 000435-1-MY-1-QMS