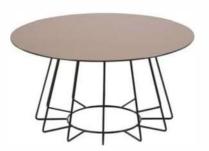

CAUTION KEEP ALL THE PARTS OUT OF REACH OF CHILDREN.

| ITEM | РНОТО    | PARTS NAME | QTY |
|------|----------|------------|-----|
| 1    | <b>X</b> | Top plate  | 1   |
| 2    |          | Leg frame  | 1   |