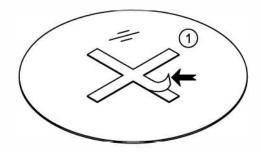

CAUTION KEEP ALL THE PARTS OUT OF REACH OF CHILDREN.

| ITEM | РНОТО    | PARTS NAME | QTY |
|------|----------|------------|-----|
| 1    | <b>X</b> | Top plate  | 1   |
| 2    |          | Leg frame  | 1   |