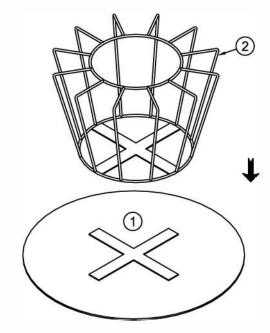

CAUTION KEEP ALL THE PARTS OUT OF REACH OF CHILDREN.

| ITEM | РНОТО    | PARTS NAME | QTY |
|------|----------|------------|-----|
| 1    | <b>X</b> | Top plate  | 1   |
| 2    |          | Leg frame  | 1   |