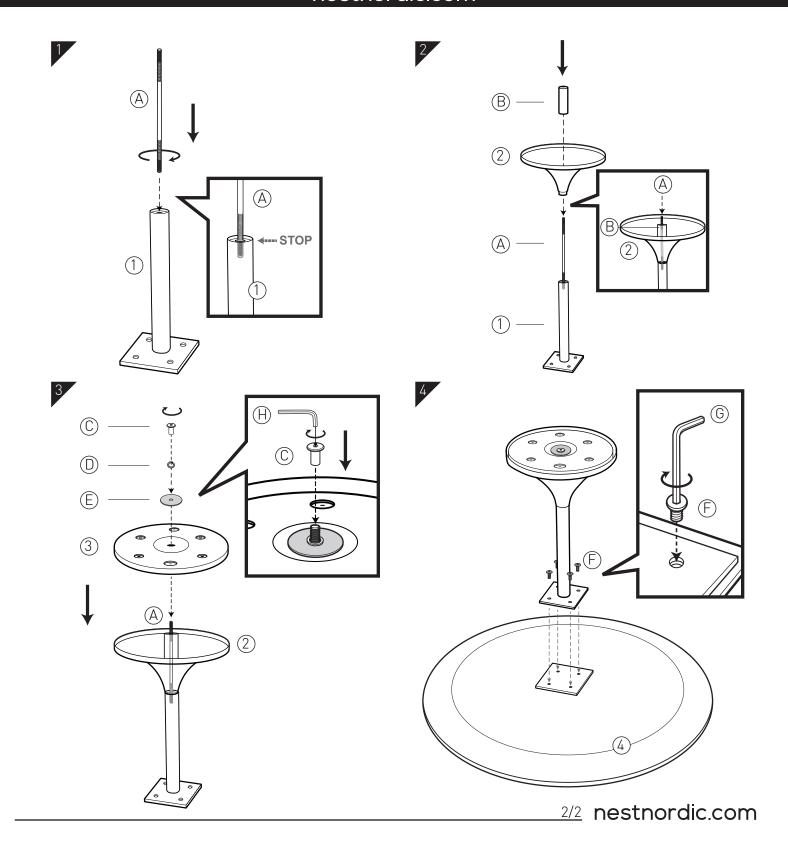

## nestnordic.com

Read the instruction carefully. Remove all the wrapping material, staples and straps from the carton. Refer to the hardware and furniture part list for guidance. Be sure that you have all the parts before you start assembling. Place all the wooden furniture part on a clean and flat soft surface, such as carpet or rubbermat to prevent from scratches.

## CAUTION KEEP ALL THE PARTS OUT OF REACH OF CHILDREN.

| ITEM | HARDWARE LIST                | QTY |
|------|------------------------------|-----|
| A    | Screw(Ø7.6 x 200 mm)         | 1   |
| B    | Connector(Ø38 x 138 mm)      | 1   |
| (C)  | ©<br>Screw Knob(Ø16 x 16 mm) | 1   |
| (D)  | Spring Washer(Ø17 x 2 mm)    | 1   |
| (E)  | Washer(Ø35 x 3 mm)           | 1   |
| F    | © Screws(Ø6 x 9 mm)          | 4   |
| G    | Allen Key 4mm                | 1   |
| H    | Allen Key 5 mm               | 1   |

| ITEM | PART LIST  | QTY |
|------|------------|-----|
| 1    | Pole       | 1   |
| 2    | Base Cover | 1   |
| 3    | Base       | 1   |
| 4    | Table Top  | 1   |

**CODING** - 132031 132032

ISO 9001:2015