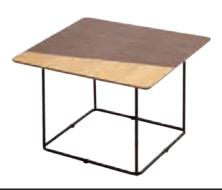

CODING - 132030

ISO 9001:2015

## nestnordic.com

Read the instruction carefully. Remove all the wrapping material, staples and straps from the carton. Refer to the hardware and furniture part list for guidance. Be sure that you have all the parts before you start assembling. Place all the wooden furniture part on a clean and flat soft surface, such as carpet or rubbermat to prevent from scratches.