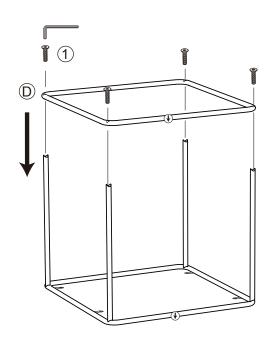

## CAUTION KEEP ALL THE PARTS OUT OF REACH OF CHILDREN.

| ITEM | HARDWARE LIST      |                | QTY |
|------|--------------------|----------------|-----|
| A    | Bolts (1/4 x 25.4) | (a)))))))))))) | 8   |
| B    | Bolts (1/4 x 12)   | (a)))))))))    | 4   |
| (C)  | Plastic Cap        | 0              | 4   |

| ITEM | PART LIST    |   |
|------|--------------|---|
| 1    | Table Top    | 1 |
| 2    | Upper Frame  | 1 |
| 3    | Pole         | 4 |
| 4    | Bottom Frame | 1 |

CODING - 132030

ISO 9001:2015 Reg. No. 000435-1-MY-1-QMS