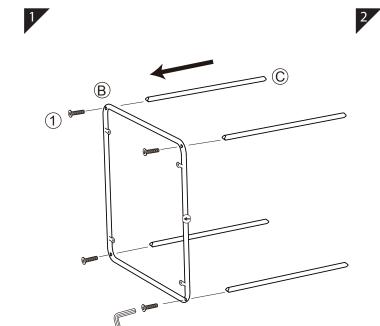

## CAUTION KEEP ALL THE PARTS OUT OF REACH OF CHILDREN.

| ITEM | HARDWARE LIST      |                | QTY |
|------|--------------------|----------------|-----|
| A    | Bolts (1/4 x 25.4) | (a)))))))))))) | 8   |
| B    | Bolts (1/4 x 12)   | (a)))))))))    | 4   |
| (C)  | Plastic Cap        | 0              | 4   |

| ITEM | PART LIST    |   |
|------|--------------|---|
| 1    | Table Top    | 1 |
| 2    | Upper Frame  | 1 |
| 3    | Pole         | 4 |
| 4    | Bottom Frame | 1 |

CODING - 132030

ISO 9001:2015 Reg. No. 000435-1-MY-1-QMS