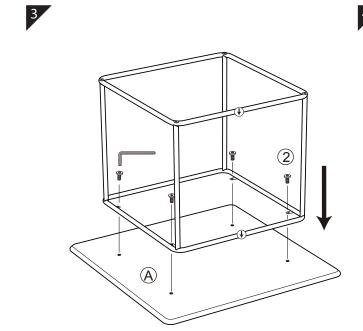

## CAUTION KEEP ALL THE PARTS OUT OF REACH OF CHILDREN.

| ITEM | HARDWARE LIST      |                | QTY |
|------|--------------------|----------------|-----|
| A    | Bolts (1/4 x 25.4) | (a)))))))))))) | 8   |
| B    | Bolts (1/4 x 12)   | (a)))))))))    | 4   |
| (C)  | Plastic Cap        | 0              | 4   |

| ITEM | PART LIST    |   |
|------|--------------|---|
| 1    | Table Top    | 1 |
| 2    | Upper Frame  | 1 |
| 3    | Pole         | 4 |
| 4    | Bottom Frame | 1 |

CODING - 132030

ISO 9001:2015 Reg. No. 000435-1-MY-1-QMS