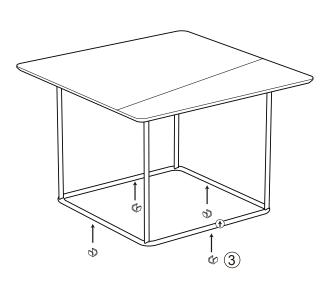

| ITEM | PART LIST    |   |
|------|--------------|---|
| 1    | Table Top    | 1 |
| 2    | Upper Frame  | 1 |
| 3    | Pole         | 4 |
| 4    | Bottom Frame | 1 |

CODING - 132030

ISO 9001:2015 Reg. No. 000435-1-MY-1-QMS