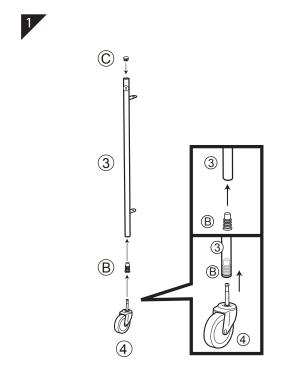

## CAUTION KEEP ALL THE PARTS OUT OF REACH OF CHILDREN.

| ITEM | РНОТО | HARDWARE NAME    | QTY |
|------|-------|------------------|-----|
| A    |       | Screws (1/4 x 9) | 8   |
| B    |       | Anchor           | 4   |
| (C)  |       | Caps             | 4   |

| ITEM | РНОТО    | PART NAME | QTY |
|------|----------|-----------|-----|
| 1    |          | Tray      | 1   |
| 2    |          | Shelf     | 1   |
| 3    | <u> </u> | Frames    | 4   |
| 4    |          | Wheels    | 4   |