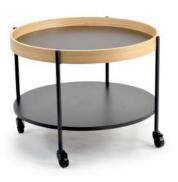

ples and straps from the carton. Refer to the hardware and furniture part list for guidance. Be sure that you have all the parts before you start assembling. Place all the wooden furniture part on a clean and flat soft surface, such as carpet or rubbermat to prevent from scratches.

## CAUTION KEEP ALL THE PARTS OUT OF REACH OF CHILDREN.

| ITEM | РНОТО | HARDWARE NAME    | QTY |
|------|-------|------------------|-----|
| A    |       | Screws (1/4 x 9) | 8   |
| B    |       | Anchor           | 4   |
| (C)  |       | Caps             | 4   |

| ITEM | РНОТО    | PART NAME | QTY |
|------|----------|-----------|-----|
| 1    |          | Tray      | 1   |
| 2    |          | Shelf     | 1   |
| 3    | <u> </u> | Frames    | 4   |
| 4    |          | Wheels    | 4   |



CODING - 132028



ISO 9001:2015 Reg. No. 000435-1-MY-1-OMS

## LUOOMa.com