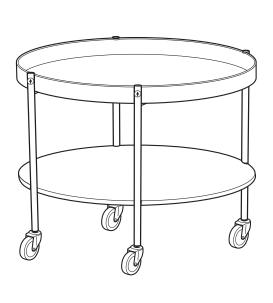

| ITEM | РНОТО    | PART NAME | QTY |
|------|----------|-----------|-----|
| 1    |          | Tray      | 1   |
| 2    |          | Shelf     | 1   |
| 3    | <u> </u> | Frames    | 4   |
| 4    |          | Wheels    | 4   |