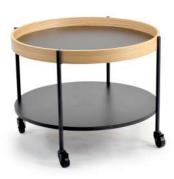

CODING - 132028



ISO 9001:2015

## LUOOMa.com

Read the instruction carefully. Remove all the wrapping material, staples and straps from the carton. Refer to the hardware and furniture part list for guidance. Be sure that you have all the parts before you start assembling. Place all the wooden furniture part on a clean and flat soft surface, such as carpet or rubbermat to prevent from scratches.

## CAUTION KEEP ALL THE PARTS OUT OF REACH OF CHILDREN.

| ITEM | РНОТО | HARDWARE NAME    | QTY |
|------|-------|------------------|-----|
| A    |       | Screws (1/4 x 9) | 8   |
| B    |       | Anchor           | 4   |
| (C)  |       | Caps             | 4   |

| ITEM | РНОТО    | PART NAME | QTY |
|------|----------|-----------|-----|
| 1    |          | Tray      | 1   |
| 2    |          | Shelf     | 1