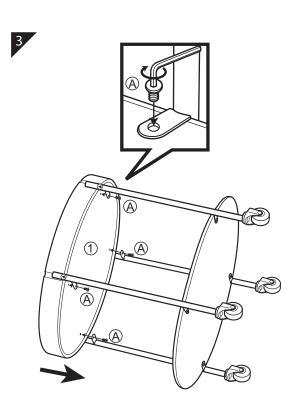

## LUOOMa.com

Read the instruction carefully. Remove all the wrapping material, staples and straps from the carton. Refer to the hardware and furniture part list for guidance. Be sure that you have all the parts before you start assembling. Place all the wooden furniture part on a clean and flat soft surface, such as carpet or rubbermat to prevent from scratches.

## CAUTION KEEP ALL THE PARTS OUT OF REACH OF CHILDREN.

| ITEM | РНОТО | HARDWARE NAME    | QTY |
|------|-------|------------------|-----|
| A    |       | Screws (1/4 x 9) | 8   |
| B    |       | Anchor           | 4   |
| (C)  |       | Caps             | 4   |