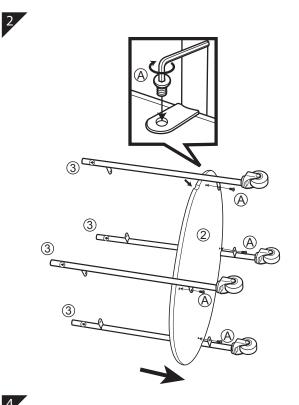

## CAUTION KEEP ALL THE PARTS OUT OF REACH OF CHILDREN.

| ITEM | РНОТО | HARDWARE NAME    | QTY |
|------|-------|------------------|-----|
| A    |       | Screws (1/4 x 9) | 8   |
| B    |       | Anchor           | 4   |
| (C)  |       | Caps             | 4   |

| ITEM | РНОТО    | PART NAME | QTY |
|------|----------|-----------|-----|
| 1    |          | Tray      | 1   |
| 2    |          | Shelf     | 1   |
| 3    | <u> </u> | Frames    | 4   |
| 4    |          | Wheels    | 4   |