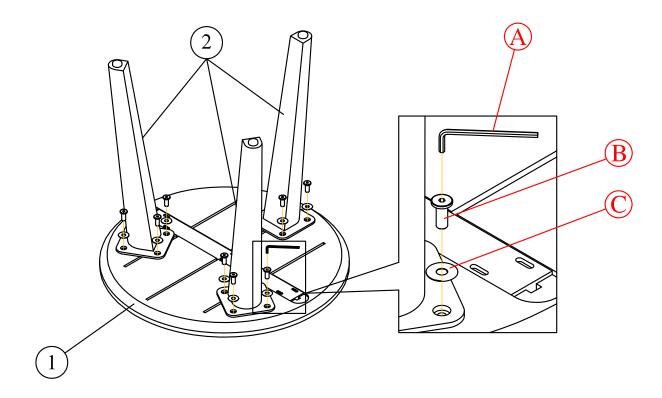

## CAUTION KEEP ALL THE PARTS OUT REACH OF CHILDREN

| ITEM | РНОТО | HARDWARE NAME            | QTY |
|------|-------|--------------------------|-----|
| (8)  |       | Allen key 4mm            | 1   |
| B    |       | Bolts (M6x20)            | 12  |
| 0    | 0     | Flat washers<br>(Ø8xØ18) | 12  |

| ITEM | РНОТО | PARTS NAME | SPARE QTY |
|------|-------|------------|-----------|
| 1    |       | Main body  | 1         |
| 2    | 7     | Leg        | 3         |