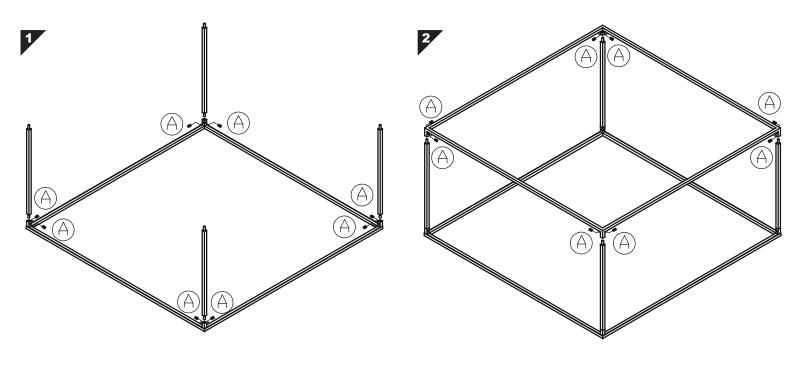

## LUOOMa.com

Read the instruction carefully. Remove all the wrapping material, staples and straps from the carton. Refer to the hardware and furniture part list for guidance. Be sure that you have all the parts before you start assembling. Place all the wooden furniture part on a clean and flat soft surface, such as carpet or rubbermat to prevent from scratches.

#### CAUTION KEEP ALL THE PARTS OUT OF REACH OF CHILDREN.

| ITEM | HARDWARE LIST | QTY |
|------|---------------|-----|
| A    |               | 16  |
| B    |               | 1   |

| ITEM | PART LIST   | QTY |
|------|-------------|-----|
| 1    |             | 1   |
| 2    |             | 1   |
| 3    | <del></del> | 4   |