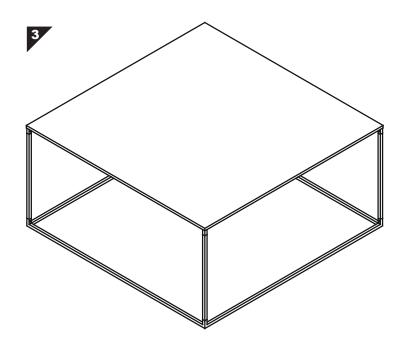

## LUOOMa.com

Read the instruction carefully. Remove all the wrapping material, staples and straps from the carton. Refer to the hardware and furniture part list for guidance. Be sure that you have all the parts before you start assembling. Place all the wooden furniture part on a clean and flat soft surface, such as carpet or rubbermat to prevent from scratches.

#### CAUTION KEEP ALL THE PARTS OUT OF REACH OF CHILDREN.

| ITEM | HARDWARE LIST | QTY |
|------|---------------|-----|
| A    |               | 16  |
| B    |               | 1   |

| ITEM | PART LIST   | QTY |
|------|-------------|-----|
| 1    |             | 1   |
| 2    |             | 1   |
| 3    | <del></del> | 4   |